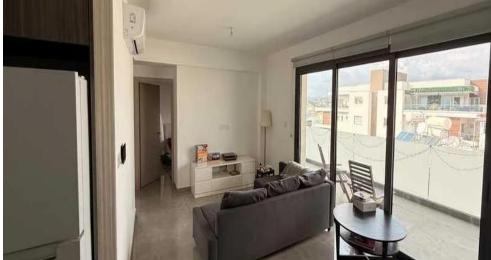

## 2 Bedroom Apartment for Rent in Limassol - Panthea

Modern 2-bedroom apartment with a spacious veranda – Panthea, Limassol ☐ Price: €1,650/month ☐ Limassol, Panthea ☐ 115 m² + ☐ veranda 30 m² ☐ 2 bedrooms ☐ 2 bathrooms ☐ Covered parking ☐ Fully furnished ☐ Energy efficiency: A ☐ Built in 2021 ☐ Apartment features: ☐ Spacious and bright interiors with modern design ☐ Fully equipped kitchen with appliances and stylish finishes ☐ Large living room and dining area – perfect for relaxing and entertaining guests ☐ 2 comfortable bedrooms with built-in wardrobes ☐ 2 bathrooms, including a master suite ☐ Huge 30 m² veranda – ideal for outdoor dinners and relaxation ☐ Full air conditionin...