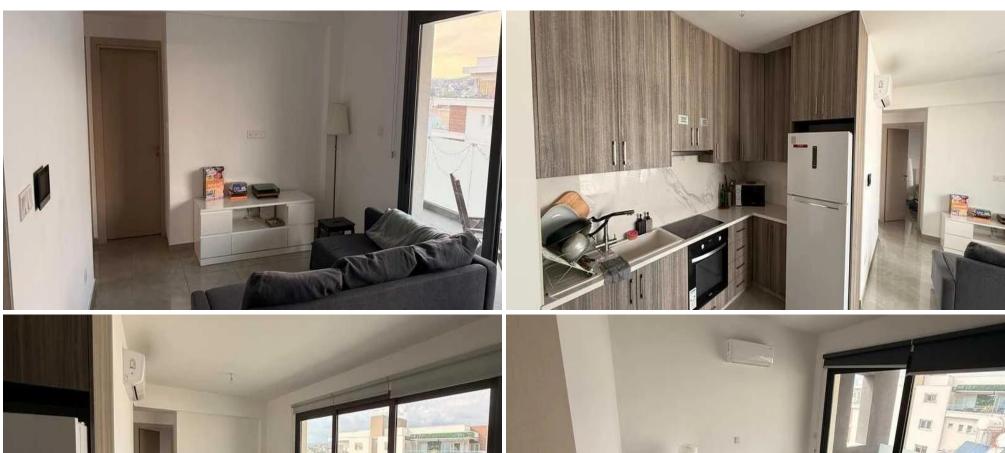

## 2 Bedroom Apartment for Rent in Limassol - Panthea

Modern 2-bedroom apartment with a spacious veranda – Panthea, Limassol ☐ Price: €1,650/month ☐ Limassol, Panthea ☐ 115 m² + ☐ veranda 30 m² ☐ 2 bedrooms ☐ 2 bathrooms ☐ Covered parking ☐ Fully furnished ☐ Energy efficiency: A ☐ Built in 2021 ☐ Apartment features: ☐ Spacious and bright interiors with modern design ☐ Fully equipped kitchen with appliances and stylish finishes ☐ Large living room and dining area – perfect for relaxing and entertaining guests ☐ 2 comfortable bedrooms with built-in wardrobes ☐ 2 bathrooms, including a master suite ☐ Huge 30 m² veranda – ideal for outdoor dinners and relaxation ☐ Full air conditionin...