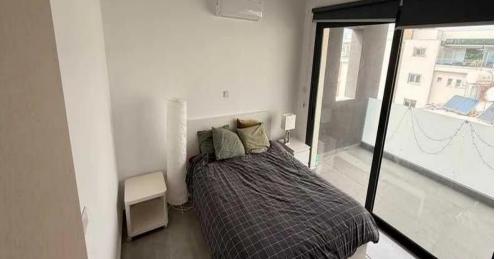

## 2 Bedroom Apartment for Rent in Limassol - Panthea

Modern 2-bedroom apartment with a spacious veranda – Panthea, Limassol ☐ Price: €1,650/month ☐ Limassol, Panthea ☐ 115 m² + ☐ veranda 30 m² ☐ 2 bedrooms ☐ 2 bathrooms ☐ Covered parking ☐ Fully furnished ☐ Energy efficiency: A ☐ Built in 2021 ☐ Apartment features: ☐ Spacious and bright interiors with modern design ☐ Fully equipped kitchen with appliances and stylish finishes ☐ Large living room and dining area – perfect for relaxing and entertaining guests ☐ 2 comfortable bedrooms with built-in wardrobes ☐ 2 bathrooms, including a master suite ☐ Huge 30 m² veranda – ideal for outdoor dinners and relaxation ☐ Full air conditionin...