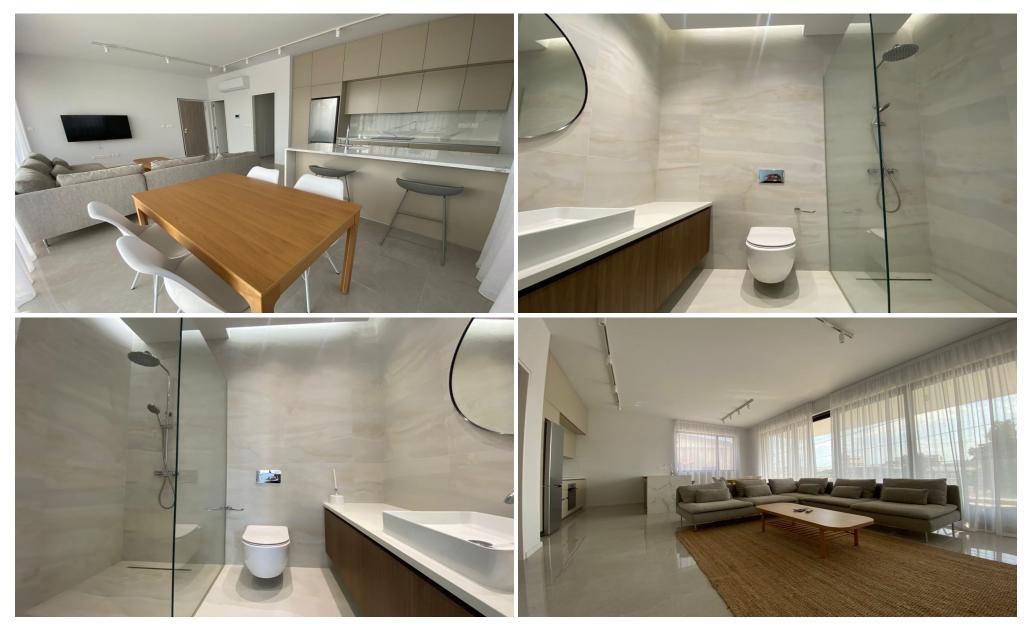

## 2 Bedroom Apartment for Rent in Limassol - Petrou kai Pavlou

RENT (long-term) – 2 bedroom apartment ■LIMASSOL/Petrou kai Pavlou ■Walking distance to BRAIN ROCKET office (Galaktika) ■115m2 ■2 bathrooms (with showers) ■Equipped kitchen (incl. Dishwasher) ■Furniture and appliances ■VRV Air conditioning ■Double glazing ■Covered parking ■Storage room ■Developed infrastructure of the area! □Price 1900 euros/month THERE IS A VIDEO REVIEW OF THE APARTMENT For questions write in private messages R.1029