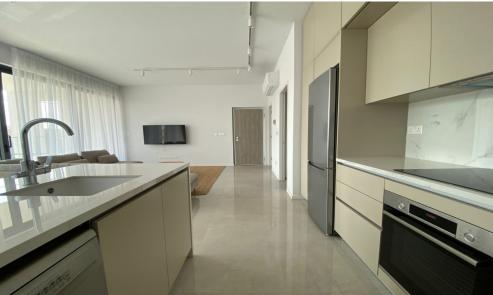

## 2 Bedroom Apartment for Rent in Limassol - Petrou kai Pavlou

RENT (long-term) – 2 bedroom apartment ■LIMASSOL/Petrou kai Pavlou ■Walking distance to BRAIN ROCKET office (Galaktika) ■115m2 ■2 bathrooms (with showers) ■Equipped kitchen (incl. Dishwasher) ■Furniture and appliances ■VRV Air conditioning ■Double glazing ■Covered parking ■Storage room ■Developed infrastructure of the area! □Price 1900 euros/month THERE IS A VIDEO REVIEW OF THE APARTMENT For questions write in private messages R.1029