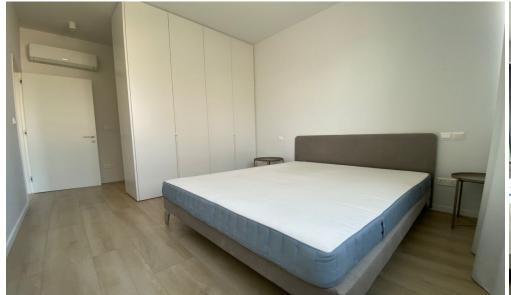

## 2 Bedroom Apartment for Rent in Limassol - Petrou kai Pavlou

RENT (long-term) – 2 bedroom apartment ■LIMASSOL/Petrou kai Pavlou ■Walking distance to BRAIN ROCKET office (Galaktika) ■115m2 ■2 bathrooms (with showers) ■Equipped kitchen (incl. Dishwasher) ■Furniture and appliances ■VRV Air conditioning ■Double glazing ■Covered parking ■Storage room ■Developed infrastructure of the area! □Price 1900 euros/month THERE IS A VIDEO REVIEW OF THE APARTMENT For questions write in private messages R.1029