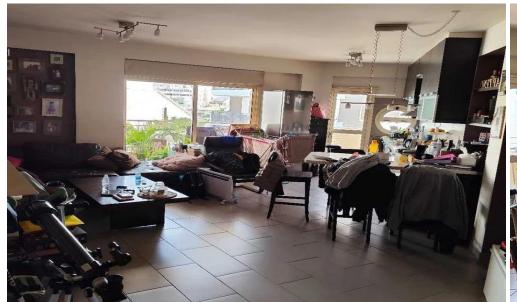

## 2 Bedroom Apartment for Rent in Katholiki, Limassol District

| Property Info | Plot / Area | Info Additional info |           |
|---------------|-------------|----------------------|-----------|
| Covered Area  | 86          | Property type        | Apartment |

Amenities Location

Location: Katholiki Region: Limassol

**Price: €1 800 + VAT** 

VAT for this property is €90 or €342. VAT usually is 19%. If it is your first purchase of property, you can have VAT reduced to 5% for the first 150sq.m. of the property.