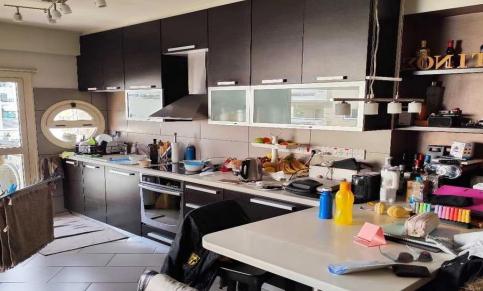

## 2 Bedroom Apartment for Rent in Katholiki, Limassol District

| Property Info | Plot / Area | Info Additional info |           |
|---------------|-------------|----------------------|-----------|
| Covered Area  | 86          | Property type        | Apartment |

Amenities Location

Location: Katholiki Region: Limassol

**Price: €1 800 + VAT** 

VAT for this property is €90 or €342. VAT usually is 19%. If it is your first purchase of property, you can have VAT reduced to 5% for the first 150sq.m. of the property.