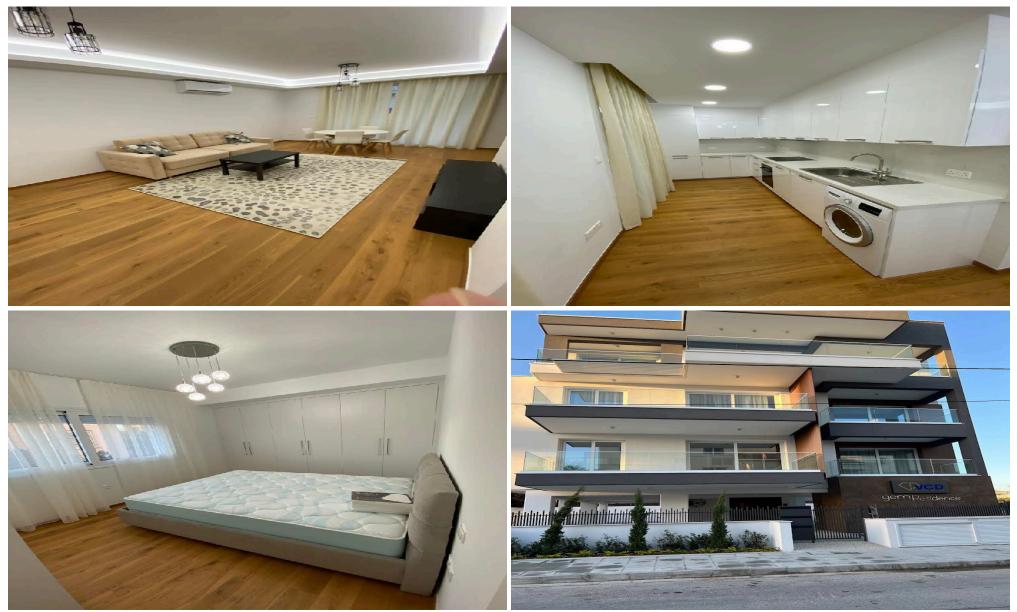

## **2 Bedroom Apartment for Rent in Limassol - Mesa Geitonia**

RENT: 2 bedroom apartment in Limassol []Mesa Geitonia, below the highway []Area = 106m2 []1900€/month +35795117091 (tel., WA) Lic. №503/E, Reg №1007

| Property Info | Plot / Area Info                                    | Additional info |           |  |  |
|---------------|-----------------------------------------------------|-----------------|-----------|--|--|
| Covered Area  | 106                                                 | Property type   | Apartment |  |  |
| Amenities     | Location                                            |                 |           |  |  |
|               | Location: Limassol - Mesa Geitonia Region: Limassol |                 |           |  |  |

#### **Price: €1 900 + VAT**

VAT for this property is €95 or €361. VAT usually is 19%. If it is your first purchase of property, you can have VAT reduced to 5% for the first 150sq.m. of the property.

| VAT | Excluded | Title transfer fee | ~€28.50               | Common expenses | None |
|-----|----------|--------------------|-----------------------|-----------------|------|
|     |          | Price per SQM      | €18.00/m <sup>2</sup> |                 | None |