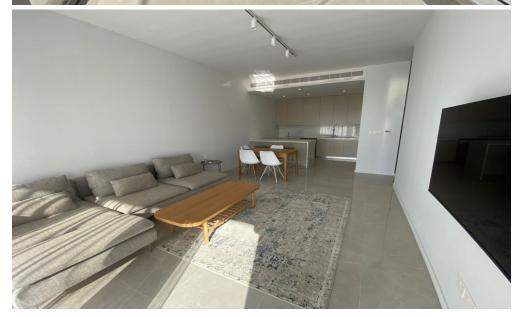

## 1 Bedroom Apartment for Rent in Limassol - Petrou kai Pavlou

RENT (long-term) – 1 bedroom apartment ■LIMASSOL/Petrou kai Pavlou ■NEW BUILDING / Energy Efficiency A ■95m2 Very spacious bedroom ■Fully equipped kitchen with new appliances ■Furniture and appliances ■High ceilings 3.1m ■Air conditioning in all rooms ■Double glazing ■Covered parking ■Storage room ■Developed infrastructure of the area! ■READY TO MOVE IN! \*\*□Price 1500 euros/month. For questions, write in private messages R.1029