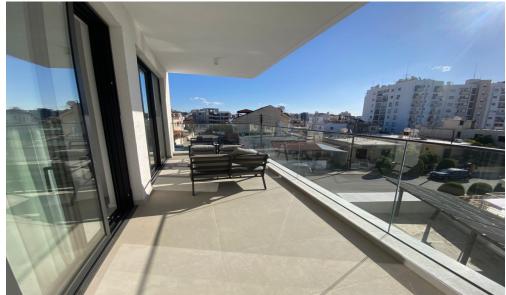

## 1 Bedroom Apartment for Rent in Limassol - Petrou kai Pavlou

RENT (long-term) – 1 bedroom apartment ■LIMASSOL/Petrou kai Pavlou ■NEW BUILDING / Energy Efficiency A ■95m2 Very spacious bedroom ■Fully equipped kitchen with new appliances ■Furniture and appliances ■High ceilings 3.1m ■Air conditioning in all rooms ■Double glazing ■Covered parking ■Storage room ■Developed infrastructure of the area! ■READY TO MOVE IN! \*\*□Price 1500 euros/month. For questions, write in private messages R.1029