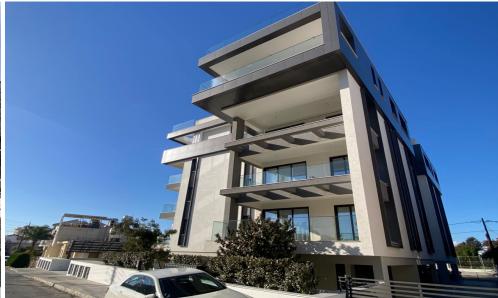

## 1 Bedroom Apartment for Rent in Limassol - Petrou kai Pavlou

RENT (long-term) – 1 bedroom apartment ■LIMASSOL/Petrou kai Pavlou ■NEW BUILDING / Energy Efficiency A ■95m2 Very spacious bedroom ■Fully equipped kitchen with new appliances ■Furniture and appliances ■High ceilings 3.1m ■Air conditioning in all rooms ■Double glazing ■Covered parking ■Storage room ■Developed infrastructure of the area! ■READY TO MOVE IN! \*\*□Price 1500 euros/month. For questions, write in private messages R.1029