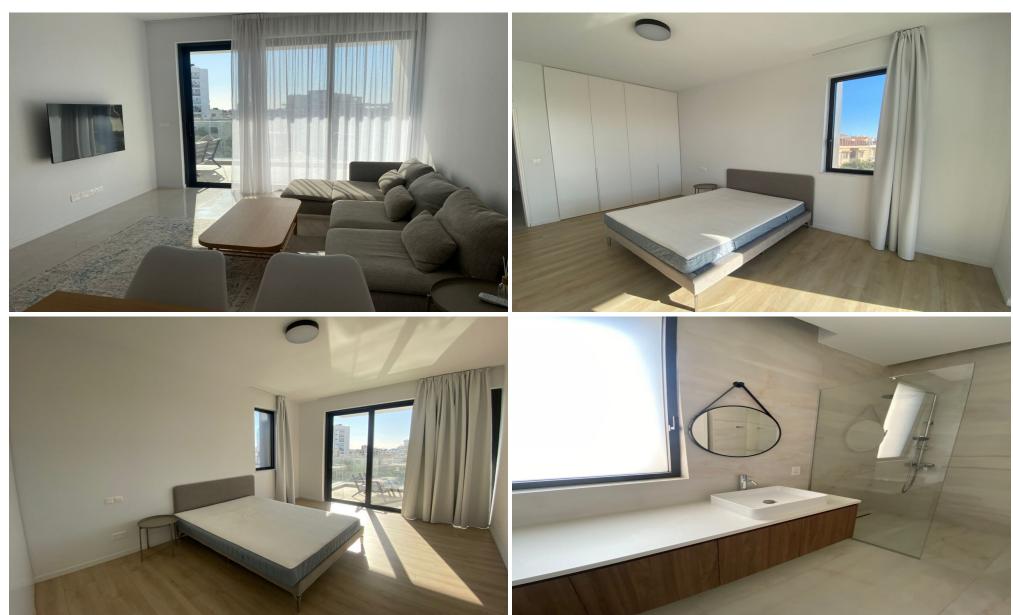

## 1 Bedroom Apartment for Rent in Limassol - Petrou kai Pavlou

RENT (long-term) – 1 bedroom apartment ■LIMASSOL/Petrou kai Pavlou ■NEW BUILDING / Energy Efficiency A ■95m2 Very spacious bedroom ■Fully equipped kitchen with new appliances ■Furniture and appliances ■High ceilings 3.1m ■Air conditioning in all rooms ■Double glazing ■Covered parking ■Storage room ■Developed infrastructure of the area! ■READY TO MOVE IN! \*\*□Price 1500 euros/month. For questions, write in private messages R.1029