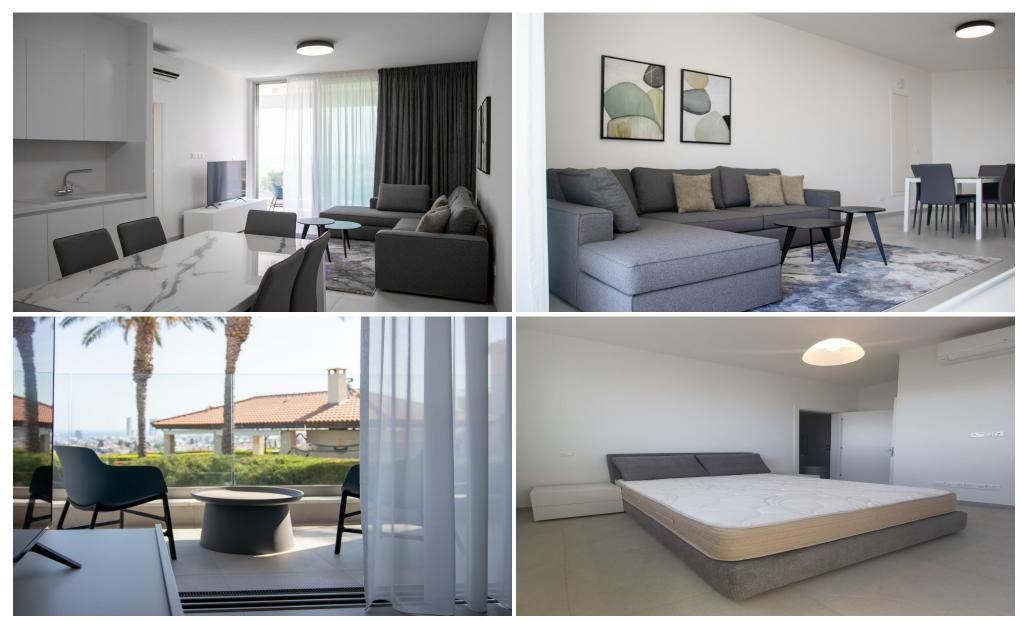

## 2 Bedroom Apartment for Rent in Germasogeia, Limassol District

□ Modern Apartment with Sea View for Rent — Germasogeia, Limassol □ Price: €2,000 □ District: Germasogeia, Limassol □ Year of construction: 2024 □ Area: 80 m² + 10 m² covered veranda □ Bedrooms: 2 □ Bathroom: 1 □ Parking: 1 space ♣ Energy efficiency: Class A □ Pets: not allowed □ Apartment description: • Brand new apartment in an elite area above the highway □ • Panoramic sea view from a private veranda □ • Spacious and bright living areas with modern layout \* • Fully equipped kitchen with high-quality appliances □ • Master bedroom with ensuite bathroom □ • Cozy furniture and stylish interior — ready to move in □ ?...