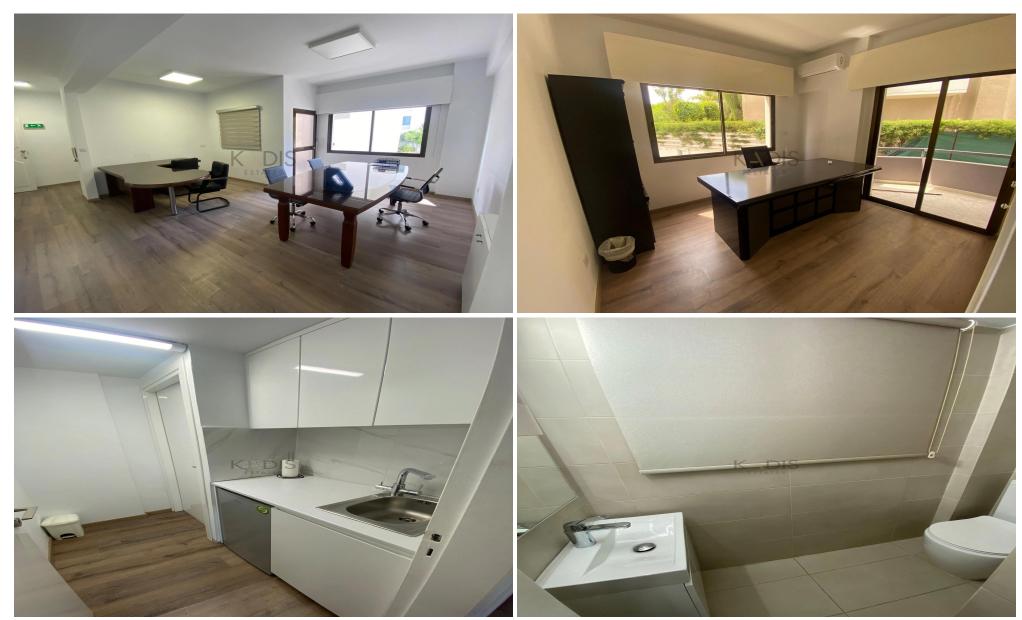

## 90m<sup>2</sup> Office for Rent in Limassol - Mesa Geitonia

This spacious office has 90m² internal space, perfect for any business looking for a prime location. This furnished office is key ready, allowing you to move in without any delay. Enjoy a south-facing orientation, providing abundant natural light and stunning city views.

- Internal Area 90m2
- Covered veranda 10 m2
- 1 Wc
- Kitchen
- balcony
- 1 floor
- AC
- Elevator

Situated in the heart of Mesa Geitonia, this property is surrounded by a vibrant mix of businesses, cafes, and restaurants. The area is well-connected with easy access to the highway, making commuting very easy.