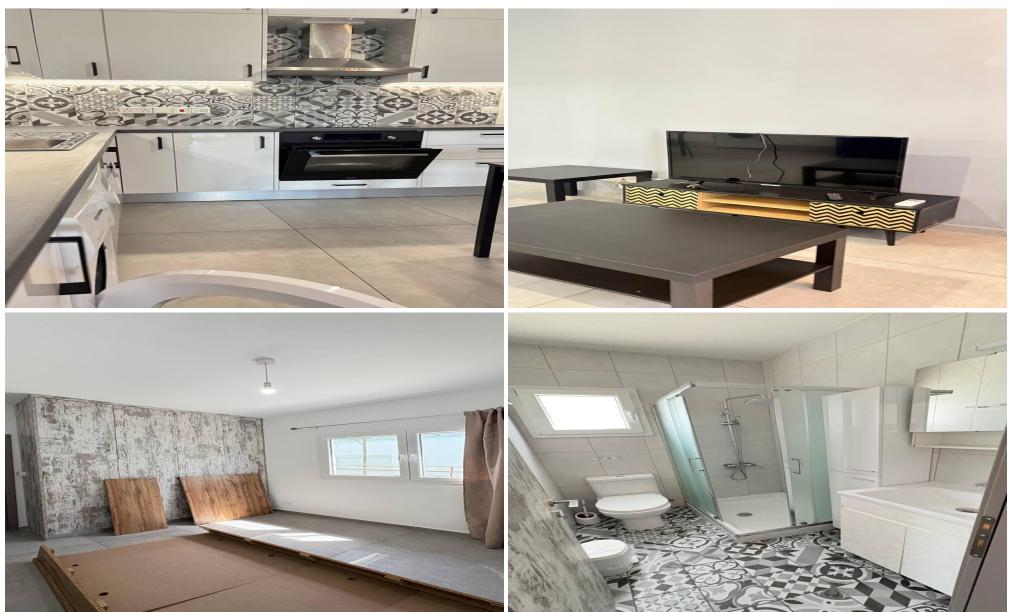

### 2 Bedroom Apartment for Rent in Limassol - Neapolis

Rent Limassol Neapolis 2 bedroom apartment Apartment 100m2 Top location Furnished Good equipment Quiet location 7 minutes walk to the sea Price 1700

| Property Info | Plot / Area Info                               | Additional info |           |  |  |
|---------------|------------------------------------------------|-----------------|-----------|--|--|
| Covered Area  | 100                                            | Property type   | Apartment |  |  |
| Amenities     | Location                                       |                 |           |  |  |
|               | Location: Limassol - Neapolis Region: Limassol |                 |           |  |  |