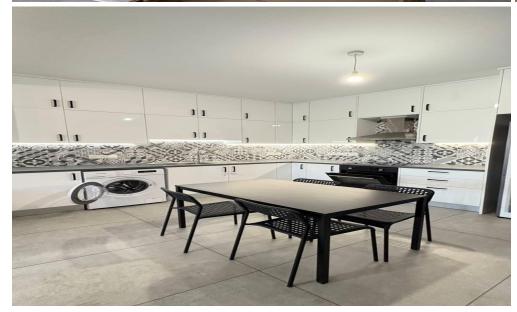

### 2 Bedroom Apartment for Rent in Limassol - Neapolis

Rent Limassol Neapolis 2 bedroom apartment Apartment 100m2 Top location Furnished Good equipment Quiet location 7 minutes walk to the sea Price 1700

| Property Info | Plot / Area Info                               | Additional info |           |  |  |
|---------------|------------------------------------------------|-----------------|-----------|--|--|
| Covered Area  | 100                                            | Property type   | Apartment |  |  |
| Amenities     | Location                                       |                 |           |  |  |
|               | Location: Limassol - Neapolis Region: Limassol |                 |           |  |  |