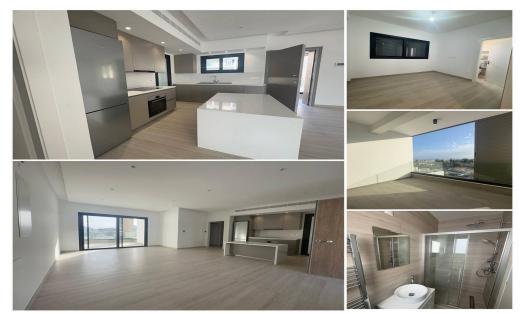

### **2** Bedroom Apartment for Rent in Limassol - Panthea

3529 RENT Limassol Apartment Panthea New building 2 bedrooms 2 bathrooms VRV air conditioning Balcony Elevator Covered parking Price 2000€ LN177/E,RN1000