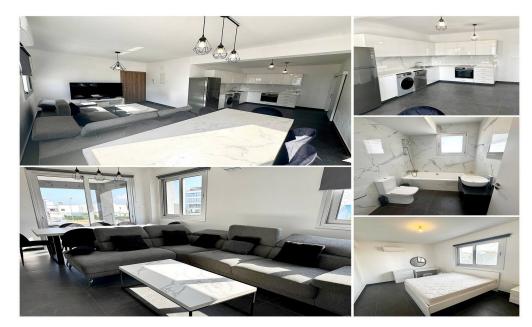

## 2 Bedroom Apartment for Rent in Limassol - Petrou kai Pavlou

3386 RENT Limassol Apartment 85m2 Location: Kapsalos, Petra and Pavlou Year built: 2023 Floor: 1 2 bedrooms 2 bathrooms Air conditioners Balcony Elevator Storage Covered parking Pets negotiable Price 1800€ LN177/E,RN1000