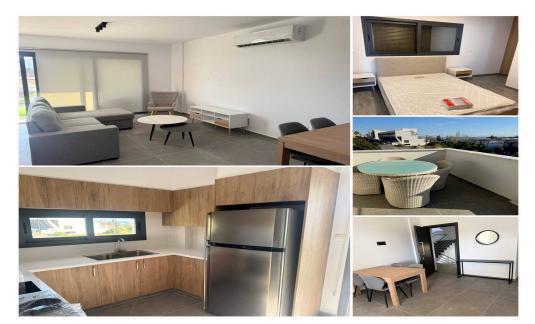

## 2 Bedroom Apartment for Rent in Limassol - Panthea

3366 RENT Limassol Apartment 85m2 Location: Panthea, Agios Athanasios behind the highway New building (2025) Floor: 2 2 bedrooms 2 bathrooms Air conditioning Photovoltaics Balcony Elevator Storage Covered parking No animals ☐ Price 2000€ LN177/E,RN1000