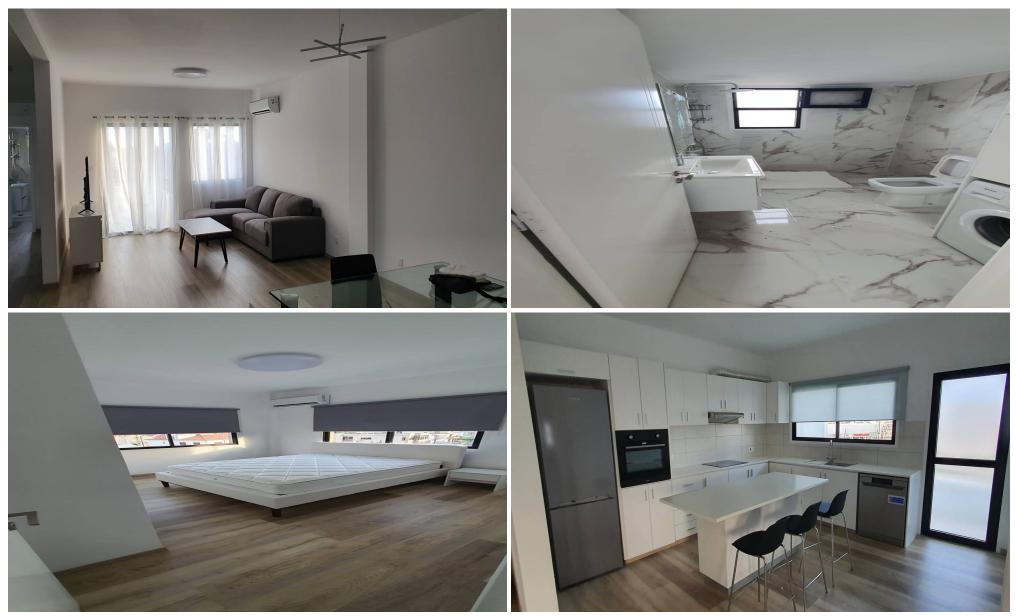

#### 2 Bedroom Apartment for Rent in Kato Polemidia, Limassol District

For rent □Limassol, Kato Polemidia district 2-bedroom apartment for rent. Pets allowed. More details in private messages □Price: €1500 □95 965325 Property Masters 1140/580