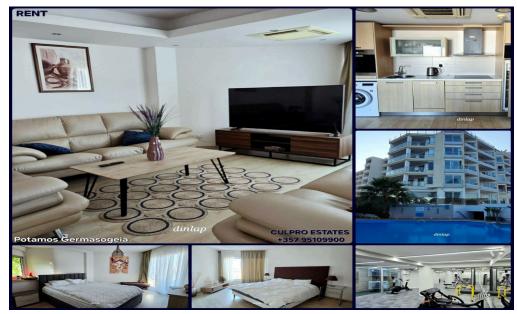

### 2 Bedroom Apartment for Rent in Potamos Germasogeias, Limassol District

Rent 2 bedroom apartment in a closed complex on the first line in Potamos Germasogeia, Limassol. All infrastructure and the beach are within walking distance. 5th floor Open plan kitchen Living room 2 bedrooms Bathrooms: 2 Balconies: 2 Underfloor heating The complex has a pool + gym Underground parking Price: 3,000 + 2 deposits Agency CULPRO ESTATES Ltd L.N 197/E R.N 1189 +357 95109900 +357 95592209