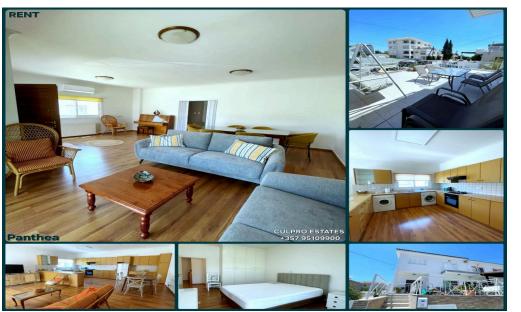

## **2** Bedroom House for Rent in Limassol - Panthea

Rent. Spacious 2-bedroom house in the Panthea area, Limassol. All infrastructure and the beach are within an 8-minute drive, not far from Grammar School. Living area: 150 sq m. Kitchen (granite countertops). Living room. 2 bedrooms. Bathroom + shower room. Marble floor. Veranda + BBQ area. Double glazing. Heating. Parking. Price: 2,100. Agency CULPRO Estates Ltd. L.N 197/E R.N 1189. +357 95109900. +357 95592209.

| Property Info | Plot / Area Info                              | Additional info |       |  |  |
|---------------|-----------------------------------------------|-----------------|-------|--|--|
| Covered Area  | 150                                           | Property type   | House |  |  |
| Amenities     | Location                                      |                 |       |  |  |
|               | Location: Limassol - Panthea Region: Limassol |                 |       |  |  |