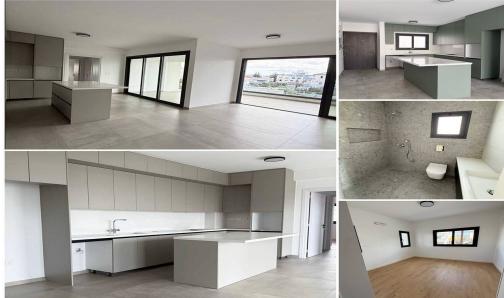

## 2 Bedroom Apartment for Rent in Kato Polemidia, Limassol District

3288 RENT Limassol Apartment 105m2 Location: Kato Polemidia near the highway New building (2025) Floor: 2 2 bedrooms 2 bathrooms Air conditioners Balcony Elevator Storage Covered parking Without furniture [], only appliances Two apartments available Price 1700€ LN177/E, RN1000

| Property Info | Plot / Area Info                          | Additional info |           |  |  |
|---------------|-------------------------------------------|-----------------|-----------|--|--|
| Covered Area  | 105                                       | Property type   | Apartment |  |  |
| Amenities     | Location                                  |                 |           |  |  |
|               | Location: Kato Polemidia Region: Limassol |                 |           |  |  |