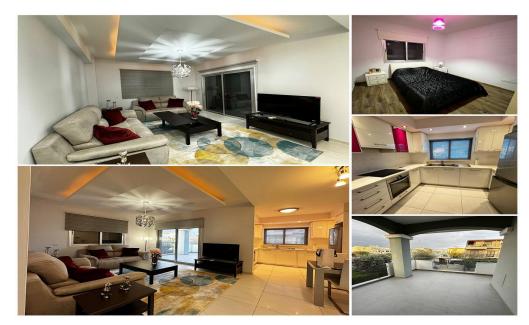

## 2 Bedroom Apartment for Rent in Limassol - Petrou kai Pavlou

3491 RENT Limassol Apartment Location: Petra and Pavlou The building is approximately 10 years old Floor: 1 2 bedrooms 2 bathrooms (has a bathtub) Air conditioners Balcony Double-glazed windows Elevator Covered parking Price 1600€ LN177/E,RN1000