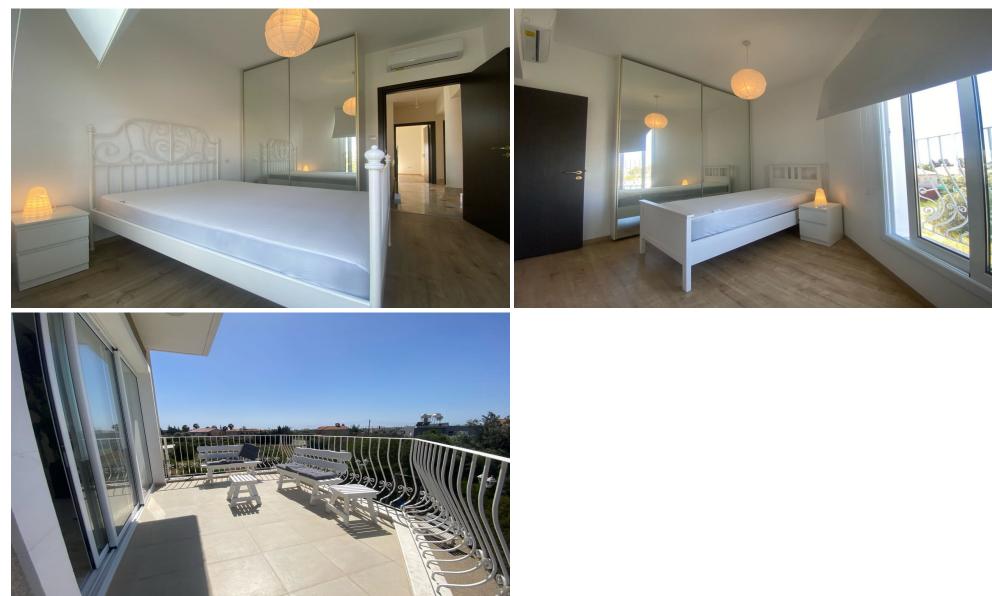

## 4 Bedroom House for Rent in Kato Polemidia, Limassol District

RENT (long-term) – 4 bedroom HOUSE ■LIMASSOL/Kato Polemidia ■200m2 ■Quality renovation ■Equipped kitchen ■Furniture and appliances ■Solar panels for hot water ■Good double glazing ■Covered parking ■Developed infrastructure of the area ■Quick access to the highway !!!!Price 2600 euros!!!! THERE IS A VIDEO REVIEW OF THE HOUSE! For questions, write in private messages R.1029