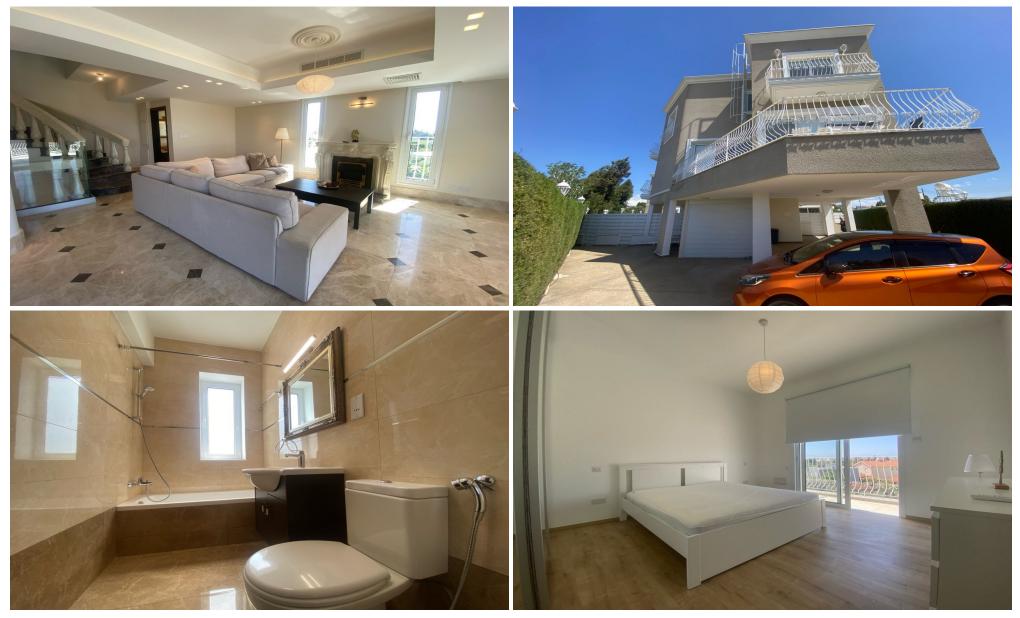

## 4 Bedroom House for Rent in Kato Polemidia, Limassol District

RENT (long-term) – 4 bedroom HOUSE ■LIMASSOL/Kato Polemidia ■200m2 ■Quality renovation ■Equipped kitchen ■Furniture and appliances ■Solar panels for hot water ■Good double glazing ■Covered parking ■Developed infrastructure of the area ■Quick access to the highway !!!!Price 2600 euros!!!! THERE IS A VIDEO REVIEW OF THE HOUSE! For questions, write in private messages R.1029