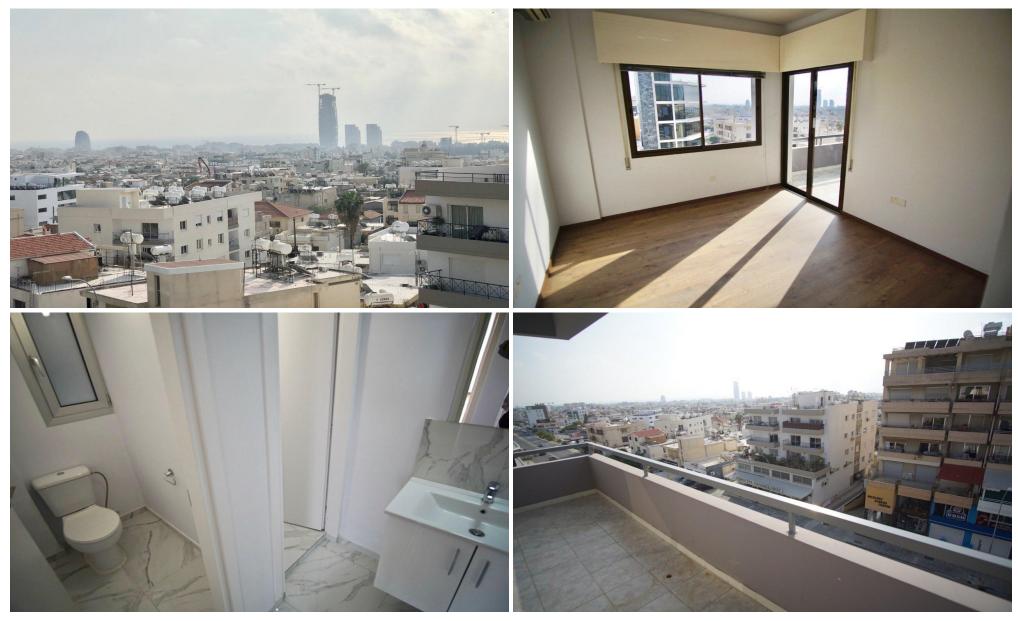

### 140m<sup>2</sup> Office for Rent in Limassol - Mesa Geitonia

Rent Limassol Mesa Geitonia, Limassol Type Office Toilets Area 140 m2 Status Ready for rent 140m2+20m 2veranda Upper floor or 5th floor, 2 toilets and kitchen, 5 rooms, 2 parking spaces, plus a lot of back street parking Makedonias Mesa Geitonia Untouched Fully air-conditioned Commercial building Panoramic view to the south side Energy efficiency rating E  $\leq$ 3,500 /month euro + VAT / month Reg:AM: 1256/AA258/E