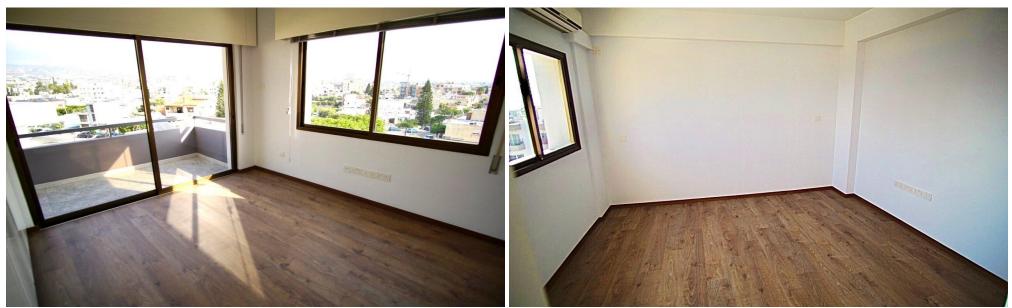

### 140m<sup>2</sup> Office for Rent in Limassol - Mesa Geitonia

Rent Limassol Mesa Geitonia, Limassol Type Office Toilets Area 140 m2 Status Ready for rent 140m2+20m 2veranda Upper floor or 5th floor, 2 toilets and kitchen, 5 rooms, 2 parking spaces, plus a lot of back street parking Makedonias Mesa Geitonia Untouched Fully air-conditioned Commercial building Panoramic view to the south side Energy efficiency rating E  $\leq$ 3,500 /month euro + VAT / month Reg:AM: 1256/AA258/E