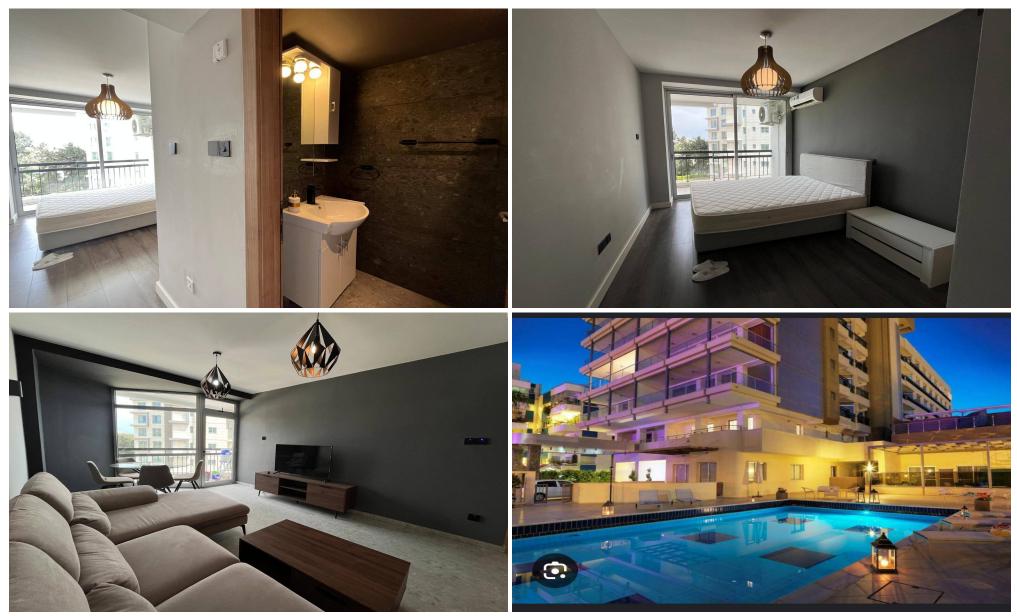

#### 2 Bedroom Apartment for Rent in Germasogeia - Tourist Area, Limassol District

Limassol, tourist area – FOR RENT 2 bedroom 2 bathroom Parking, furnished 2000 monthly

| Property Info |          | Plot / Area Info | Additional info |           |
|---------------|----------|------------------|-----------------|-----------|
| Covered Area  |          |                  | Property type   | Apartment |
| Amenities     | Location |                  |                 |           |

Location: Germasogeia - Tourist Area Region: Limassol

### Price: €2 000 + VAT

| VAT | Excluded | Title transfer fee | ~€30.00 | Common expenses | None |
|-----|----------|--------------------|---------|-----------------|------|
|     |          | Price per SQM      | N/A     |                 |      |