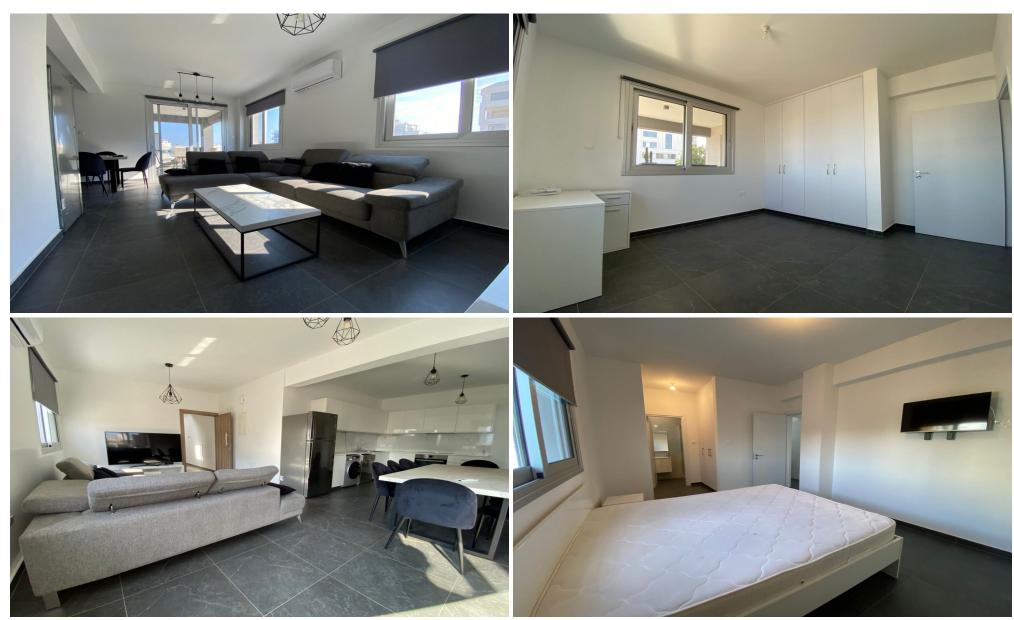

## 2 Bedroom Apartment for Rent in Limassol - Kapsalos

RENT (long-term) – 2-bedroom apartment ■LIMASSOL/KAPSALOS ■Energy Efficiency: A / house 2023 ■100m2 ■2 bathrooms (bath and shower in master bedroom) ■Balcony with furniture ■Double soundproof windows ■Equipped kitchen (incl. dishwasher) ■Furniture and appliances ■Solar panels for hot water ■Covered parking ■Storage room ■Walking distance to all amenities ■READY TO MOVE IN! THERE IS A VIDEO REVIEW OF THE APARTMENT Price 1800 euros/month For questions write in private messages R.1029