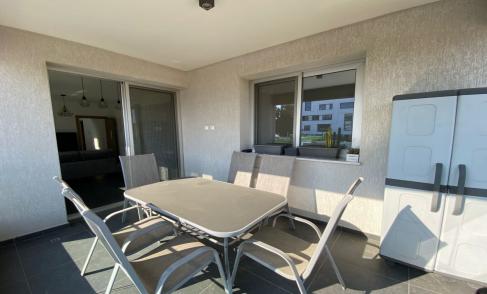

## 2 Bedroom Apartment for Rent in Limassol - Kapsalos

RENT (long-term) – 2-bedroom apartment ■LIMASSOL/KAPSALOS ■Energy Efficiency: A / house 2023 ■100m2 ■2 bathrooms (bath and shower in master bedroom) ■Balcony with furniture ■Double soundproof windows ■Equipped kitchen (incl. dishwasher) ■Furniture and appliances ■Solar panels for hot water ■Covered parking ■Storage room ■Walking distance to all amenities ■READY TO MOVE IN! THERE IS A VIDEO REVIEW OF THE APARTMENT Price 1800 euros/month For questions write in private messages R.1029