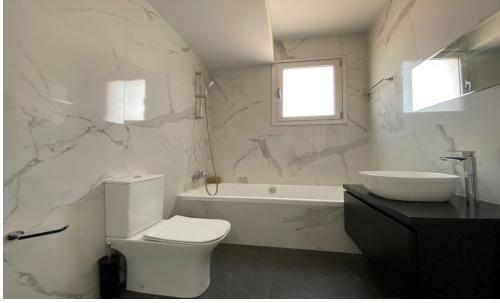

## 2 Bedroom Apartment for Rent in Limassol - Kapsalos

RENT (long-term) – 2-bedroom apartment ■LIMASSOL/KAPSALOS ■Energy Efficiency: A / house 2023 ■100m2 ■2 bathrooms (bath and shower in master bedroom) ■Balcony with furniture ■Double soundproof windows ■Equipped kitchen (incl. dishwasher) ■Furniture and appliances ■Solar panels for hot water ■Covered parking ■Storage room ■Walking distance to all amenities ■READY TO MOVE IN! THERE IS A VIDEO REVIEW OF THE APARTMENT Price 1800 euros/month For questions write in private messages R.1029