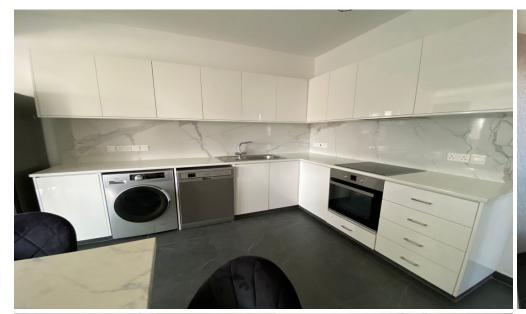

## 2 Bedroom Apartment for Rent in Limassol - Kapsalos

RENT (long-term) – 2-bedroom apartment ■LIMASSOL/KAPSALOS ■Energy Efficiency: A / house 2023 ■100m2 ■2 bathrooms (bath and shower in master bedroom) ■Balcony with furniture ■Double soundproof windows ■Equipped kitchen (incl. dishwasher) ■Furniture and appliances ■Solar panels for hot water ■Covered parking ■Storage room ■Walking distance to all amenities ■READY TO MOVE IN! THERE IS A VIDEO REVIEW OF THE APARTMENT Price 1800 euros/month For questions write in private messages R.1029