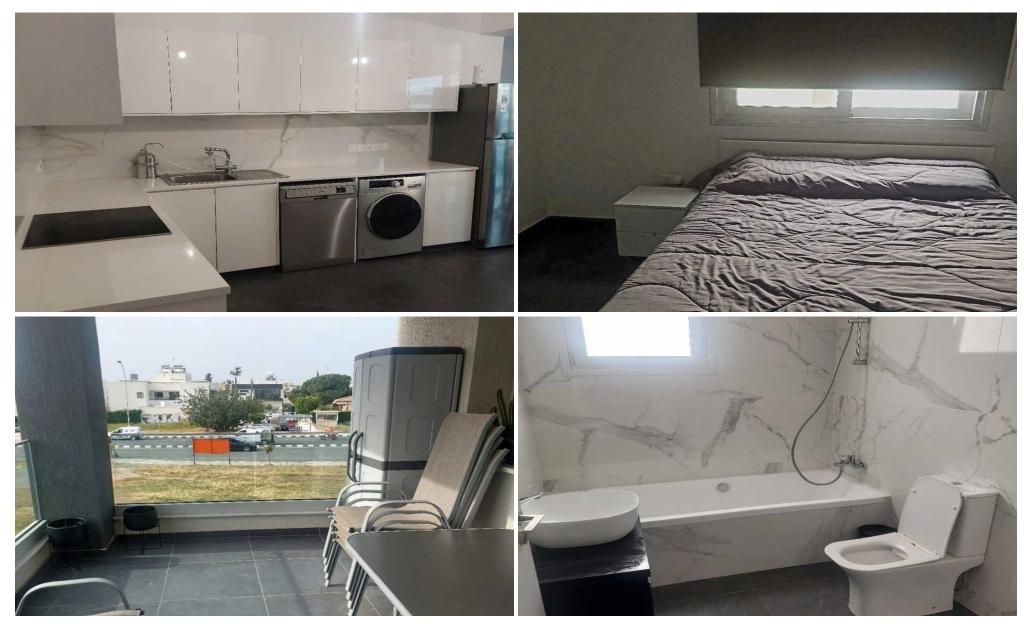

## 2 Bedroom Apartment for Rent in Limassol - Petrou kai Pavlou

□ Apartment for rent — Petros & Pavlos, Limassol □ Price: €1,800/month Spacious and stylish 2-bedroom apartment in a modern 2023 building, located near Spyrou Kyprianou street in the Petros & Pavlos area. A cozy residential neighborhood close to the city center offers ideal living conditions — quiet, comfort, and access to all amenities. □ Area: 85 m² □ 2 furnished bedrooms □ 2 bathrooms (including an en-suite in the master bedroom) □ Spacious living room and open-plan kitchen □ Fully furnished with modern furniture \* Air conditioning in all rooms □ Balcony for relaxation □ Covered parking space □ No pets allowed □ Energy efficiency: ...