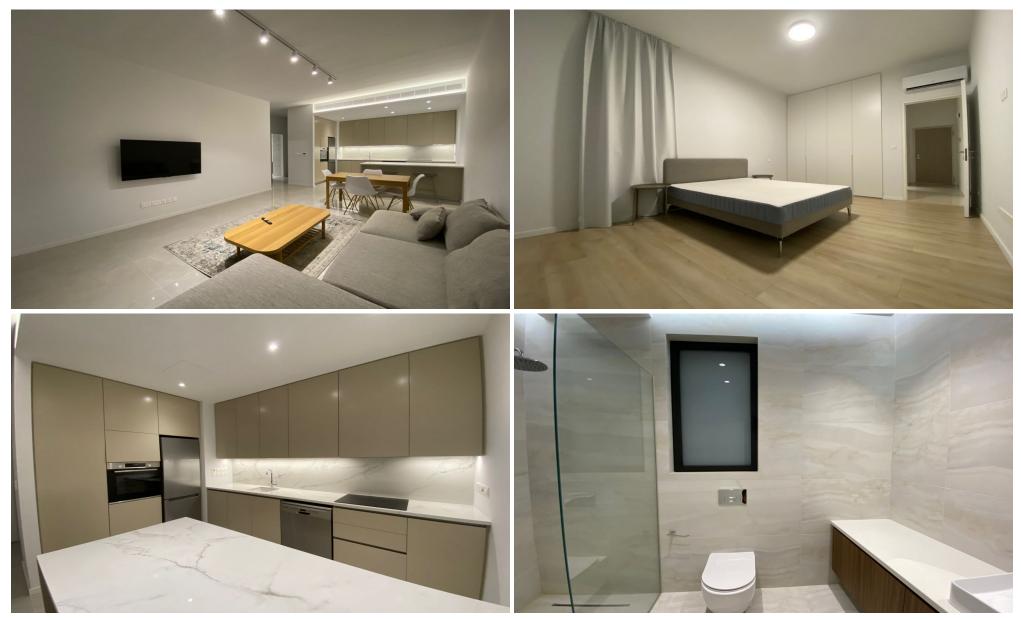

### **1** Bedroom Apartment for Rent in Limassol - Petrou kai Pavlou

RENT (long-term) – 1 bedroom apartment **LIMASSOL**/Petrou kai Pavlou **HOUSE** 2023 / Energy Efficiency A **B**95m2 **E**Very spacious bedroom **B**Furniture and appliances **B**High ceilings 3.1m **B**Double glazing **B**Covered parking **B**Storage room Price 1500 euros/month For questions write in PM R.1029