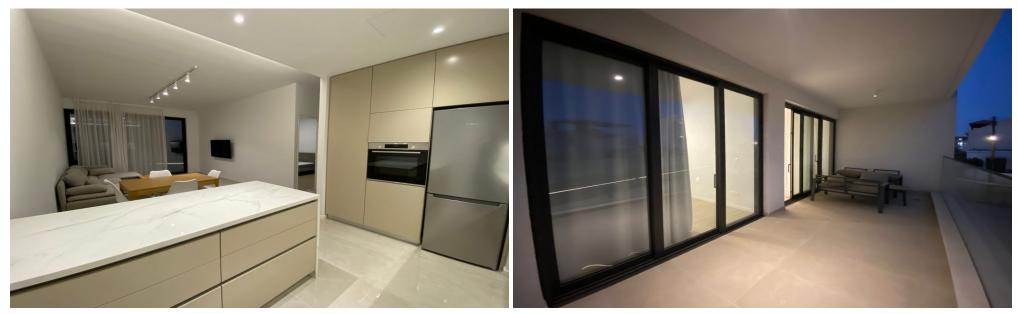

### **1** Bedroom Apartment for Rent in Limassol - Petrou kai Pavlou

RENT (long-term) – 1 bedroom apartment **LIMASSOL**/Petrou kai Pavlou **HOUSE** 2023 / Energy Efficiency A **B**95m2 **E**Very spacious bedroom **B**Furniture and appliances **B**High ceilings 3.1m **B**Double glazing **B**Covered parking **B**Storage room Price 1500 euros/month For questions write in PM R.1029