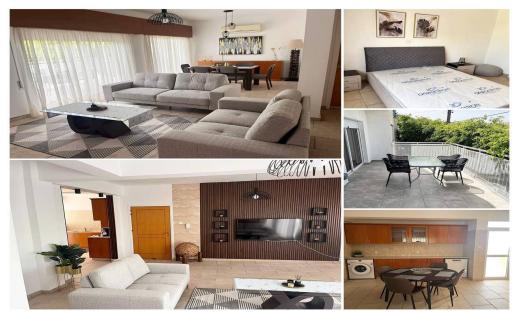

## **3 Bedroom Apartment for Rent in Limassol - Petrou kai Pavlou**

1684 RENT Limassol Apartment 150m2 Location: Petra and Pavlou, Kapsalos Year built: 2005 Floor: 1 3 bedrooms 2 bathrooms (with bathtub) Air conditioning Balcony Open parking Available from 01.07 Price 1800€ LN177/E,RN1000