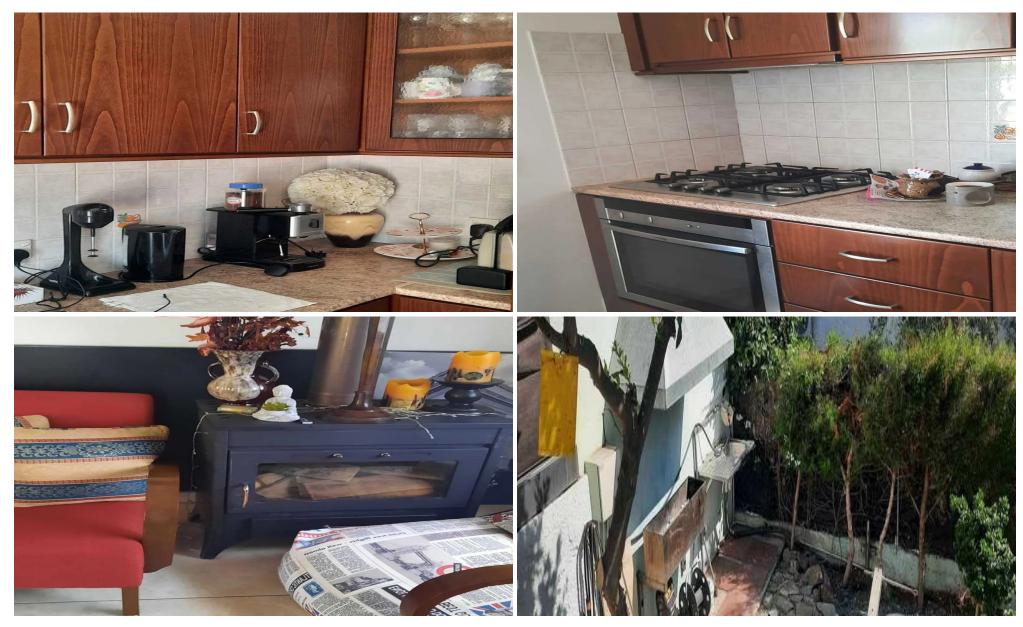

## 2 Bedroom House for Rent in Limassol - Petrou kai Pavlou

House for rent — Petros and Pavlos, Limassol ☐ Price: €1,500/month Spacious detached 2-bedroom house located in the center of Limassol, in the Petros and Pavlos area, near Agia Filaxeos Avenue. Ideal for a couple or professionals who value privacy and convenient location. ☐ Area: 150 m² ☐ 2 bedrooms ☐ 1 bathroom ☐ Fully equipped kitchen ☐ Semi-furnished — possibility to decorate to your taste ☐ Air conditioners with heating function ☐ Covered private parking ☐ Great location — quick access to the center of Limassol, schools, shops, and main roads https://t.me/Realty\_Support\_1 Reg: 1234 | Lic: 603/E | ID: 4810015