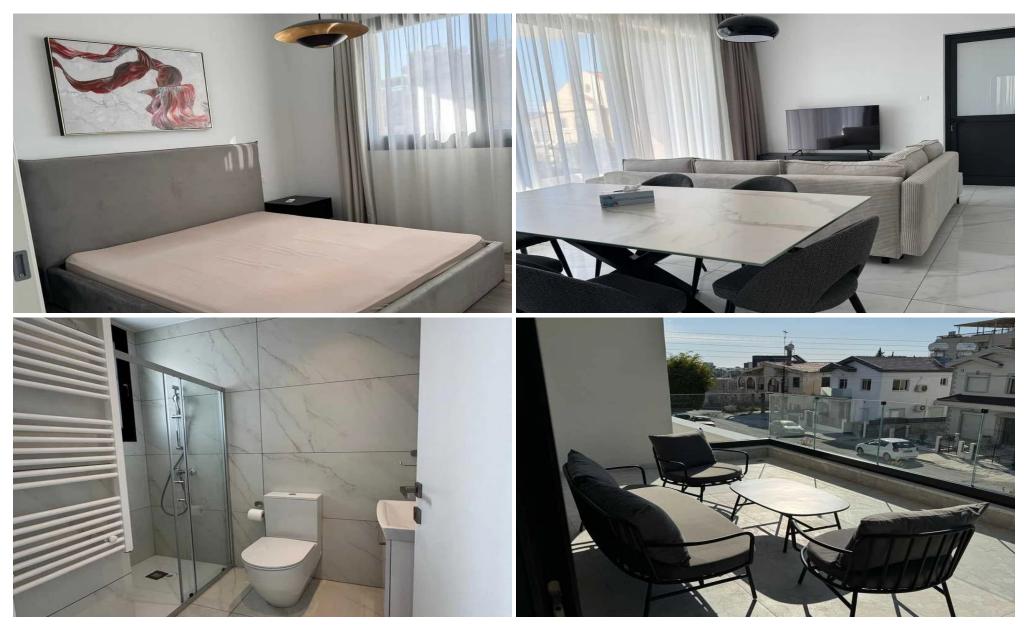

## 2 Bedroom Apartment for Rent in Potamos Germasogeias, Limassol District

□ Apartment for rent — Potamos Germasogeias, Limassol □ Price: €2,500/month Modern 2-bedroom apartment in a new building constructed in 2023, located in the prestigious Potamos Germasogeias (Columbia) area. An excellent option for a couple or professionals who value comfort, quality, and a prime location near the sea and urban amenities. □ Area: 95 m² □ 2 bedrooms □ 2 bathrooms □ New residential building with high energy efficiency (category A) □ Fully furnished with modern furniture □ Private covered parking □ No pets allowed □ Columbia area — close to shops, cafes, schools, quick access to the highway and promenade. A cozy and safe residential neighb...