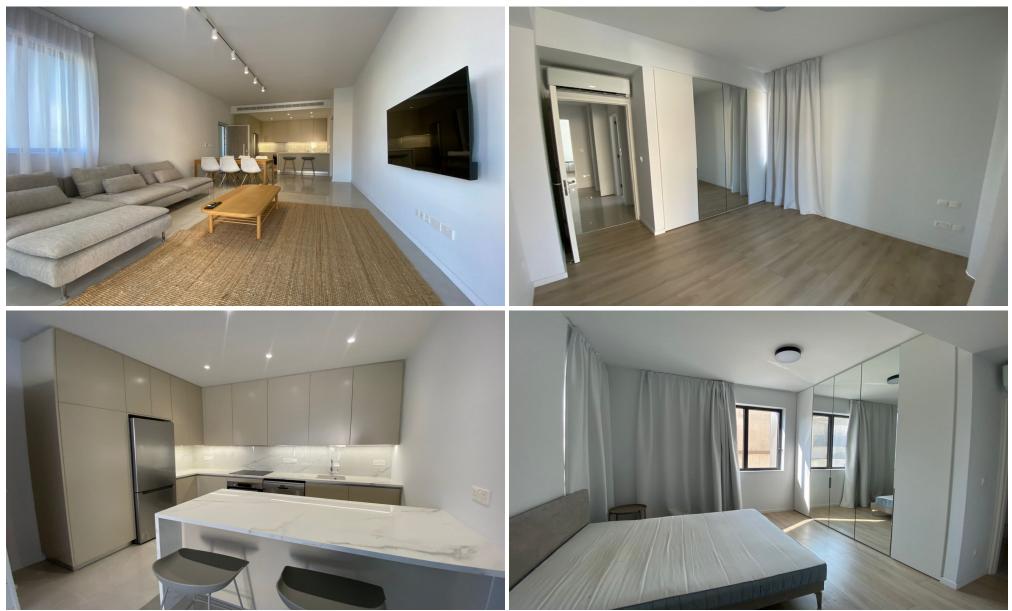

## **2 Bedroom Apartment for Rent in Limassol - Petrou kai Pavlou**

RENT (long-term) – 2-bedroom apartment ■LIMASSOL/Petrou kai Pavlou ■Walking distance to BRAIN ROCKET office (Galaktika) ■115m2 ■2 bathrooms (with showers) ■Equipped kitchen (including dishwasher) ■Furniture and appliances ■VRV Air conditioning ■Double glazed windows ■Covered parking ■Storage room ■Developed infrastructure of the area! [Price 1900 euros/month THERE IS A VIDEO REVIEW OF THE APARTMENT For questions write in private messages R.1029