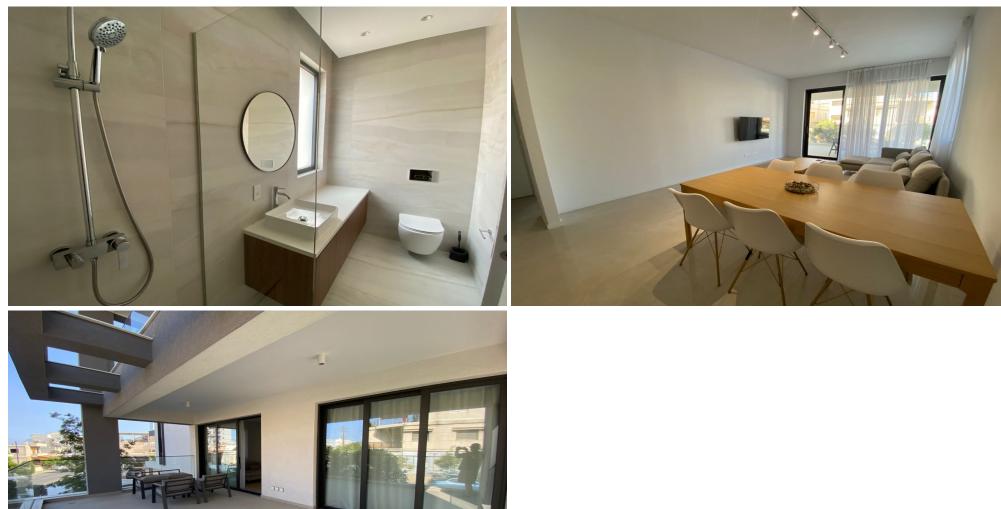

## **2 Bedroom Apartment for Rent in Limassol - Petrou kai Pavlou**

RENT (long-term) – 2-bedroom apartment ■LIMASSOL/Petrou kai Pavlou ■Walking distance to BRAIN ROCKET office (Galaktika) ■115m2 ■2 bathrooms (with showers) ■Equipped kitchen (including dishwasher) ■Furniture and appliances ■VRV Air conditioning ■Double glazed windows ■Covered parking ■Storage room ■Developed infrastructure of the area! [Price 1900 euros/month THERE IS A VIDEO REVIEW OF THE APARTMENT For questions write in private messages R.1029