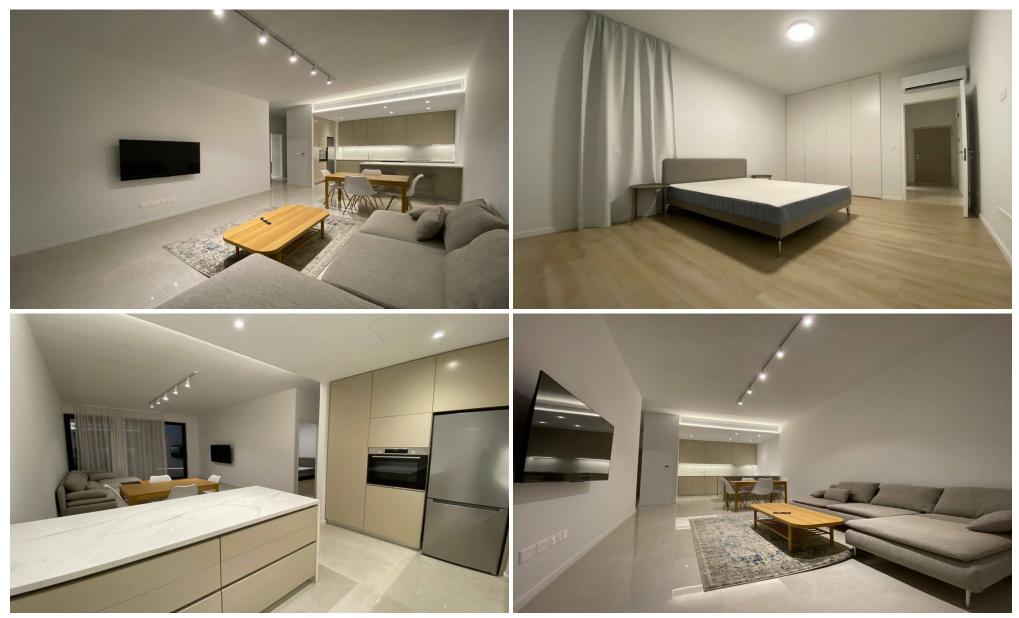

### **1** Bedroom Apartment for Rent in Limassol - Petrou kai Pavlou

RENT (long-term) – 1 bedroom apartment **LIMASSOL**/Petrou kai Pavlou **HOUSE 2023** / Energy Efficiency A **9**5m2 **Very spacious bedroom Furniture** and appliances **High ceilings 3.1m Double glazing Covered parking Storage room Price 1500 euros/month THERE IS A VIDEO REVIEW OF THE** APARTMENT For questions write in private messages R.1029