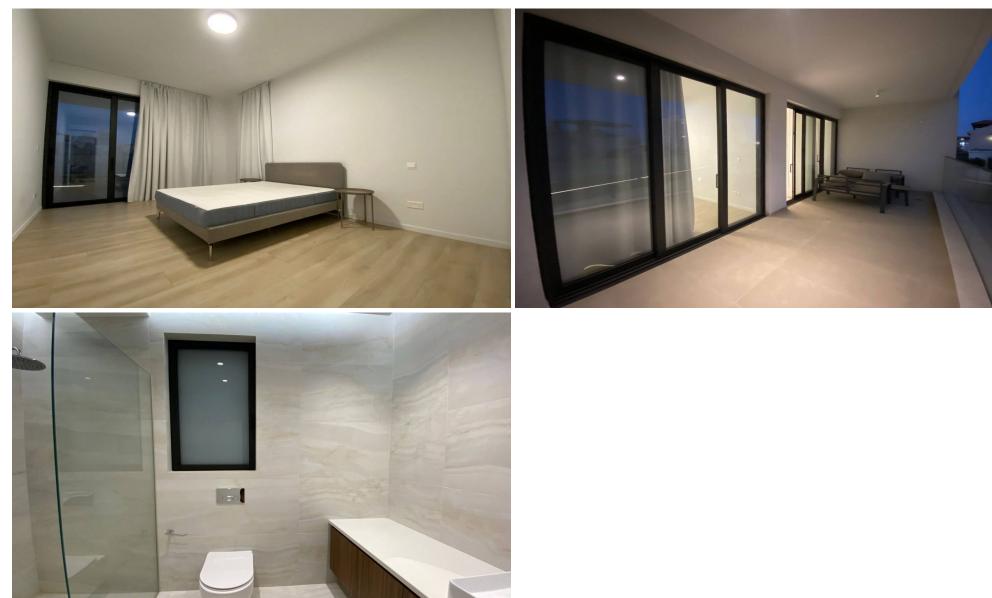

### **1** Bedroom Apartment for Rent in Limassol - Petrou kai Pavlou

RENT (long-term) – 1 bedroom apartment **LIMASSOL**/Petrou kai Pavlou **HOUSE 2023** / Energy Efficiency A **9**5m2 **Very spacious bedroom Furniture** and appliances **High ceilings 3.1m Double glazing Covered parking Storage room Price 1500 euros/month THERE IS A VIDEO REVIEW OF THE** APARTMENT For questions write in private messages R.1029