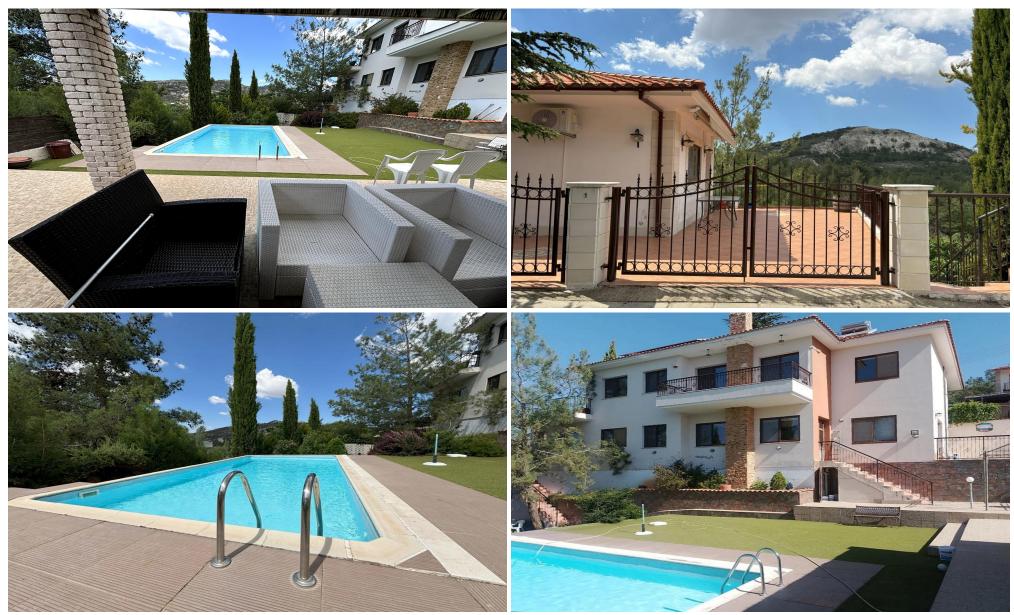

# 4 Bedroom House for Rent in Pera Pedi, Limassol District

Discover a serene retreat nestled amidst the lush green forests and mountains of Pera Pedi. This detached villa offers a peaceful escape while remaining close to essential amenities.

Villa Details:

- Two-storey detached villa
- Spacious verandas with breathtaking mountain views
- Total bedrooms: 4

INDEX

- Bathrooms: 3 (including a guest toilet)

Upper Floor:

- ✓ Open-plan kitchen seamlessly connected to a spacious living room with a cozy fireplace
- ✓ Three large bedrooms
- ✓ Main bathroom + guest toilet
- ✓ Expansive verandas with panoramic views

Lower Floor:

✓ Private swimming pool with a large...