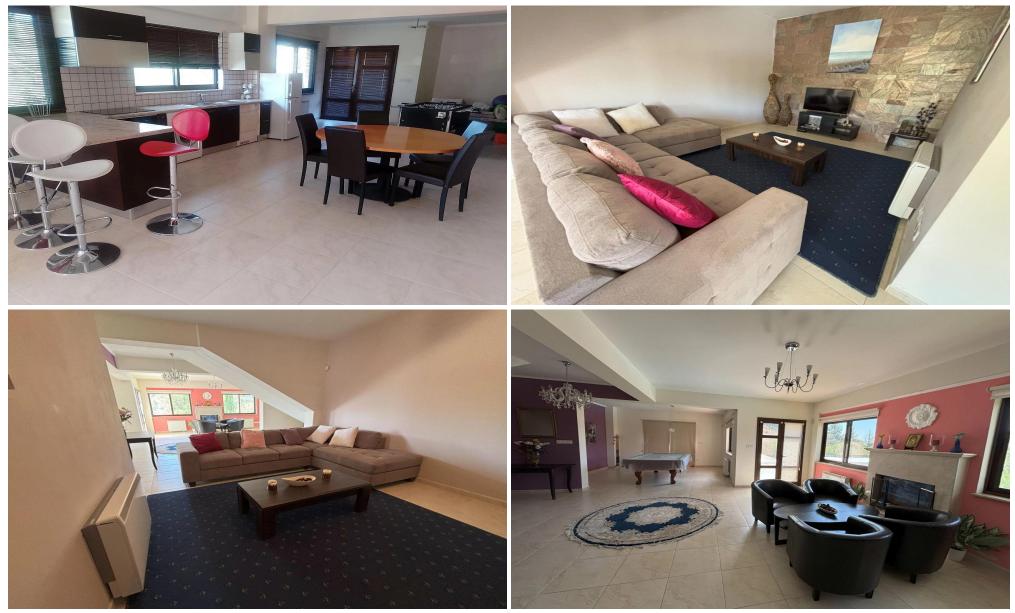

Villa Details:

- Two-storey detached villa
- Spacious verandas with breathtaking mountain views
- Total bedrooms: 4

INDEX

- Bathrooms: 3 (including a guest toilet)

Upper Floor:

- ✓ Open-plan kitchen seamlessly connected to a spacious living room with a cozy fireplace
- ✓ Three large bedrooms
- ✓ Main bathroom + guest toilet
- ✓ Expansive verandas with panoramic views

Lower Floor:

✓ Private swimming pool with a large...