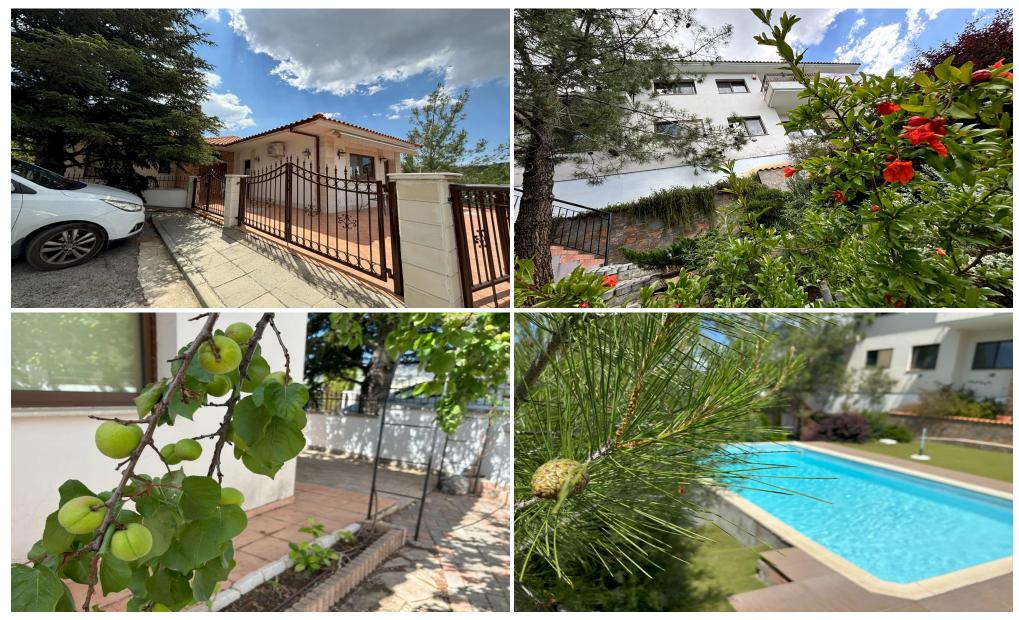

# 4 Bedroom House for Rent in Pera Pedi, Limassol District

Discover a serene retreat nestled amidst the lush green forests and mountains of Pera Pedi. This detached villa offers a peaceful escape while remaining close to essential amenities.

Villa Details:

- Two-storey detached villa
- Spacious verandas with breathtaking mountain views
- Total bedrooms: 4

INDEX

- Bathrooms: 3 (including a guest toilet)

Upper Floor:

- ✓ Open-plan kitchen seamlessly connected to a spacious living room with a cozy fireplace
- ✓ Three large bedrooms
- ✓ Main bathroom + guest toilet
- ✓ Expansive verandas with panoramic views