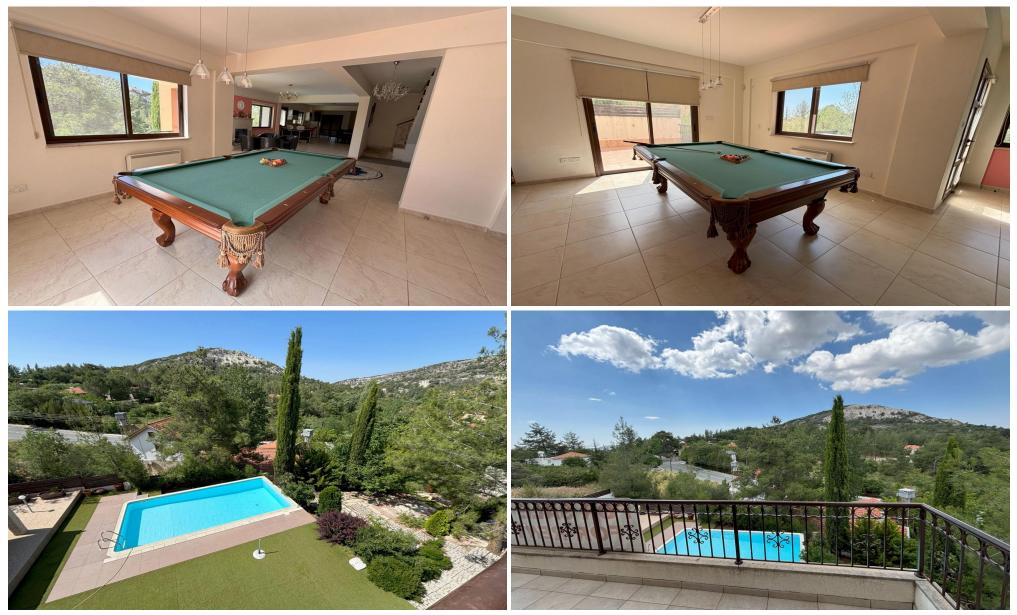

Villa Details:

- Two-storey detached villa
- Spacious verandas with breathtaking mountain views
- Total bedrooms: 4

INDEX

- Bathrooms: 3 (including a guest toilet)

Upper Floor:

- ✓ Open-plan kitchen seamlessly connected to a spacious living room with a cozy fireplace
- ✓ Three large bedrooms
- ✓ Main bathroom + guest toilet
- ✓ Expansive verandas with panoramic views

Lower Floor:

✓ Private swimming pool with a large...