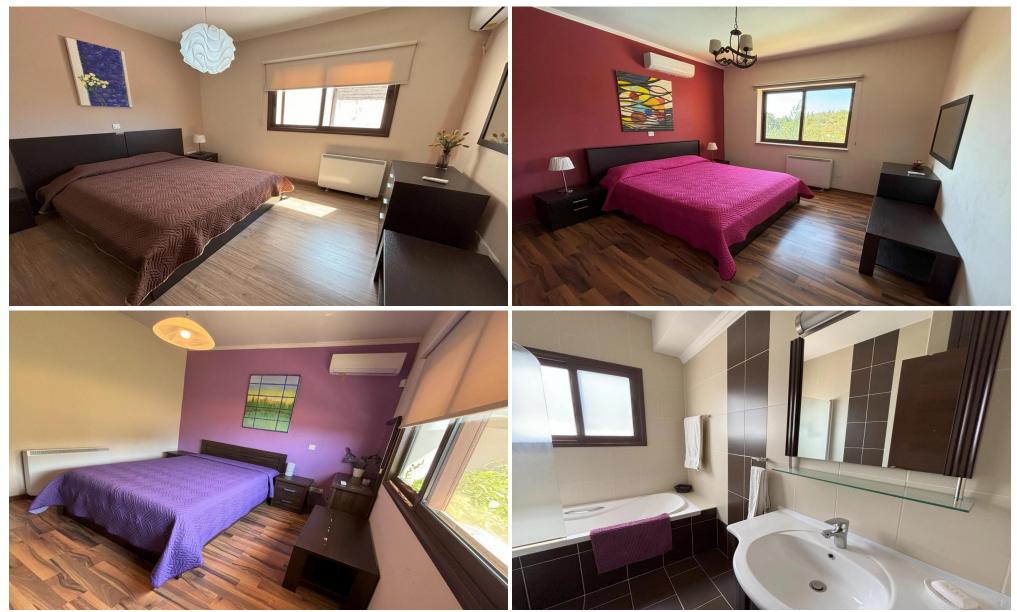

Villa Details:

- Two-storey detached villa
- Spacious verandas with breathtaking mountain views
- Total bedrooms: 4

INDEX

- Bathrooms: 3 (including a guest toilet)

Upper Floor:

- ✓ Open-plan kitchen seamlessly connected to a spacious living room with a cozy fireplace
- ✓ Three large bedrooms
- ✓ Main bathroom + guest toilet
- ✓ Expansive verandas with panoramic views

Lower Floor:

✓ Private swimming pool with a large...