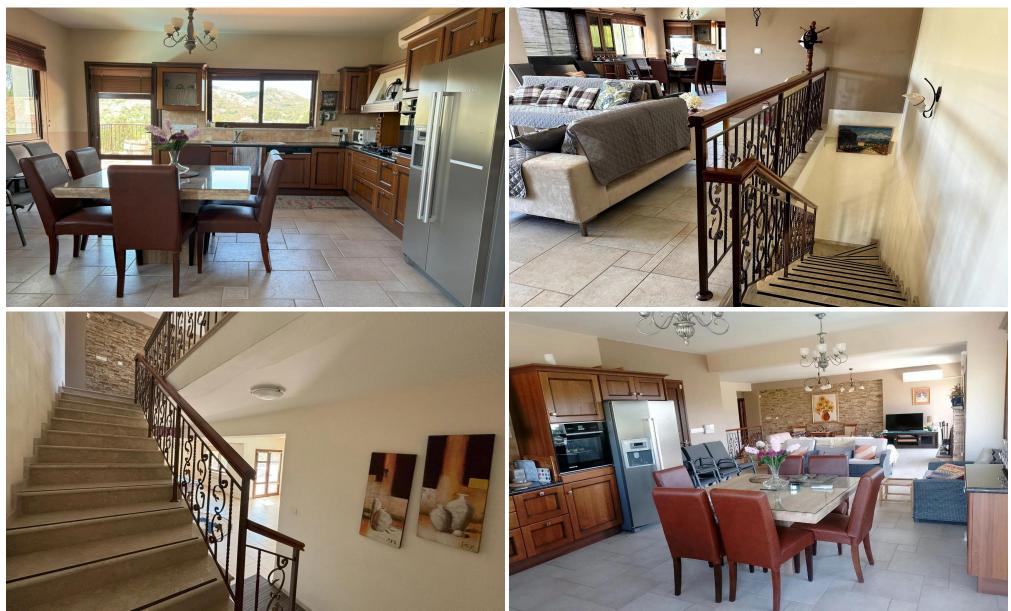

Villa Details:

- Two-storey detached villa
- Spacious verandas with breathtaking mountain views
- Total bedrooms: 4

INDEX

- Bathrooms: 3 (including a guest toilet)

Upper Floor:

- ✓ Open-plan kitchen seamlessly connected to a spacious living room with a cozy fireplace
- ✓ Three large bedrooms
- ✓ Main bathroom + guest toilet
- ✓ Expansive verandas with panoramic views

Lower Floor:

✓ Private swimming pool with a large...