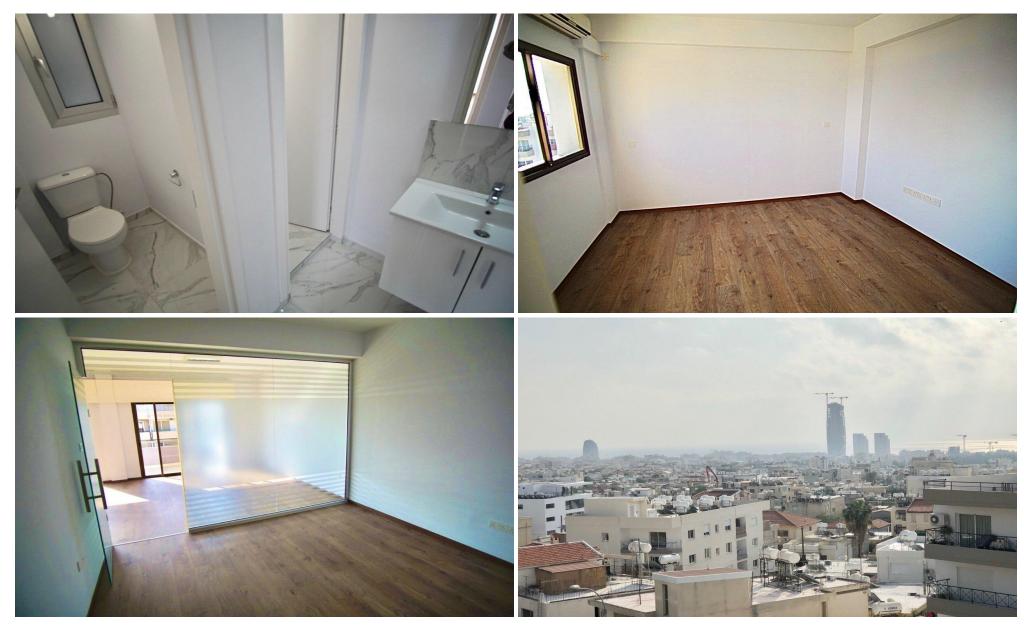

## 140m<sup>2</sup> Office for Rent in Limassol - Mesa Geitonia

Rent Limassol Mesa Geitonia, Limassol Type Office Toilets Area 140 m2 Status Ready for rent 140m2+20m 2veranda Upper floor or 5th floor, 2 toilets and kitchen, 5 rooms, 2 parking spaces, plus a lot of back street parking Makedonias Mesa Geitonia Untouched Fully air-conditioned Commercial building Panoramic view on the south side Energy efficiency rating E €3,500/month euro + VAT/month Reg:AM: 1256/AA258/E

**Amenities Location** 

Location: Limassol - Mesa Geitonia Region: Limassol

**Price: €3 500 + VAT** 

VAT for this property is €175 or €665. VAT usually is 19%. If it is your first purchase of property, you can have VAT reduced to 5% for the first 150sq.m. of the property.