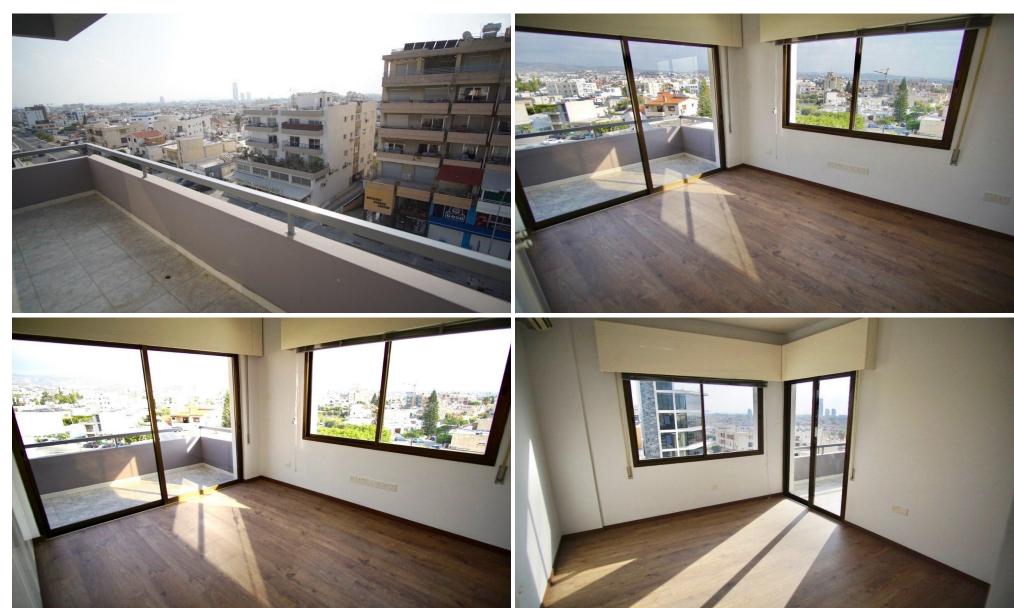

## 140m<sup>2</sup> Office for Rent in Limassol - Mesa Geitonia

Rent Limassol Mesa Geitonia, Limassol Type Office Toilets Area 140 m2 Status Ready for rent 140m2+20m 2veranda Upper floor or 5th floor, 2 toilets and kitchen, 5 rooms, 2 parking spaces, plus a lot of back street parking Makedonias Mesa Geitonia Untouched Fully air-conditioned Commercial building Panoramic view on the south side Energy efficiency rating E €3,500/month euro + VAT/month Reg:AM: 1256/AA258/E

**Amenities Location** 

Location: Limassol - Mesa Geitonia Region: Limassol

**Price: €3 500 + VAT** 

VAT for this property is €175 or €665. VAT usually is 19%. If it is your first purchase of property, you can have VAT reduced to 5% for the first 150sq.m. of the property.