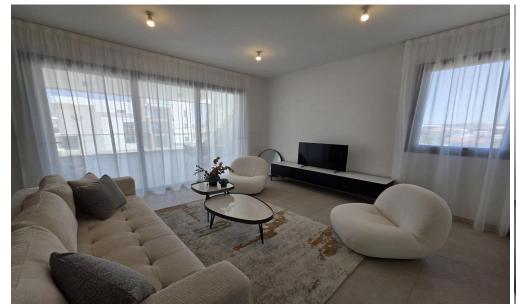

## 3 Bedroom Apartment for Rent in Livadia Larnakas, Larnaca District

For rent for the first time a fully furnished and equipped penthouse in a new residential complex in the prestigious area of Livadia, Larnaca. The layout of the apartment offers a spacious living room with an open-plan kitchen, a dining area, three cozy bedrooms, two bathrooms, a huge covered veranda and an open roof terrace with its own bathroom. A covered parking space is provided. The entire urban infrastructure is nearby. The centre of Larnaca is a 10-minute drive away.