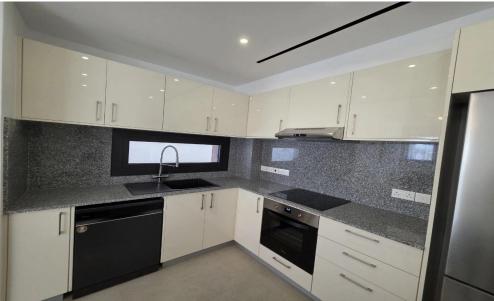

## 3 Bedroom Apartment for Rent in Livadia Larnakas, Larnaca District

For rent for the first time a fully furnished and equipped penthouse in a new residential complex in the prestigious area of Livadia, Larnaca. The layout of the apartment offers a spacious living room with an open-plan kitchen, a dining area, three cozy bedrooms, two bathrooms, a huge covered veranda and an open roof terrace with its own bathroom. A covered parking space is provided. The entire urban infrastructure is nearby. The centre of Larnaca is a 10-minute drive away.