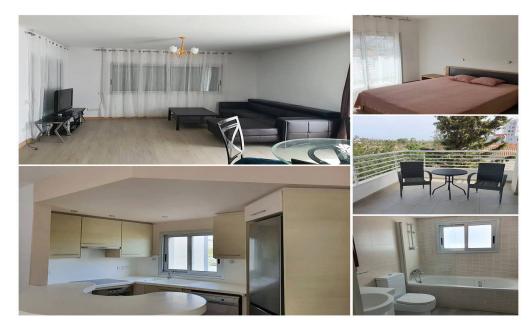

## 2 Bedroom Apartment for Rent in Germasogeia, Limassol District

3498 RENT Limassol Apartment 107m2 Location: Germasogeia behind the highway Year built: 2010 Floor: 3 2 bedrooms 1 bathroom Air conditioners Balcony Elevator Storage Covered parking Price: 1500€ 2 deposits LN177/E, RN1000