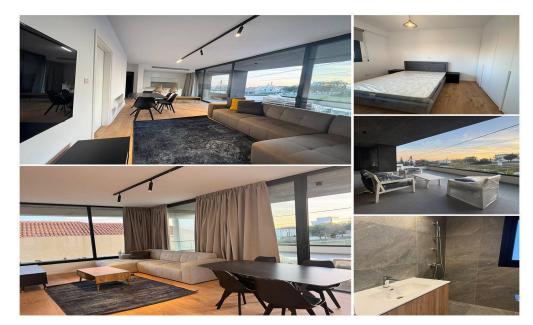

## 2 Bedroom Apartment for Rent in Limassol - Mesa Geitonia

2895 RENT Limassol New apartments Location: Mesa Gitonya behind the highway, Panthea New building (2025) 2 bedrooms VRV air conditioning Spacious balcony Fully furnished Elevator Storage Covered parking Price 2400€ 2 deposits LN177/E, RN1000

Property Info Plot / Area Info Additional info

Covered Area Property type Apartment

**Amenities Location** 

Location: Limassol - Mesa Geitonia Region: Limassol

**Price: €2 400 + VAT** 

VAT **Excluded** 

Title transfer fee Price per SQM ~€36.00 N/A