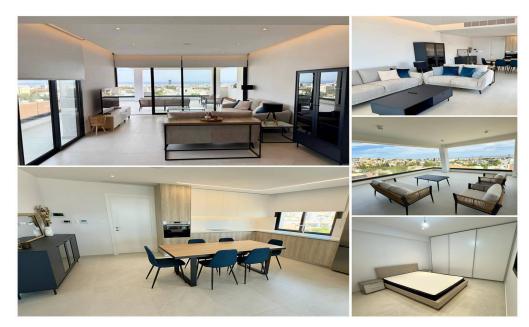

## 2 Bedroom Apartment for Rent in Limassol - Panthea

3464 RENT Limassol Apartment 123m2 Location: Panthea Year built: 2025 Floor: 3 2 bedrooms 2 bathrooms VRV air conditioning Heated floors Balcony Elevator Storage Covered parking No pets Price 2800€ LN177/E,RN1000