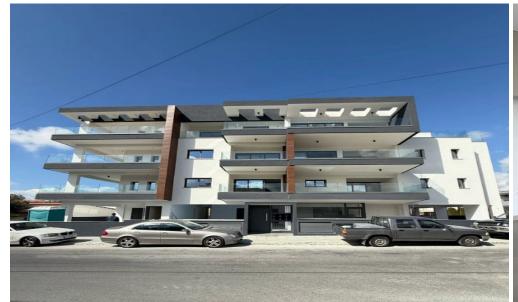

## 2 Bedroom Apartment for Rent in Kato Polemidia, Limassol District

RENT (long-term) – 2-bedroom apartment ■LIMASSOL/Kato Polemidia (below highway) Spirou Kyprianou Avenue ■NEW BUILDING 2025 / Energy Efficiency: A ■105m2 ■2nd floor ■2 bathrooms (with showers) ■UNFURNISHED (Negotiable) ■New appliances ■Solar panels for hot water with pressure system ■Double glazing ■Covered parking ■Storage room ■Walking distance to all amenities □Price 1700 euros/month / furnished 1900 euros 195570105 R.1029