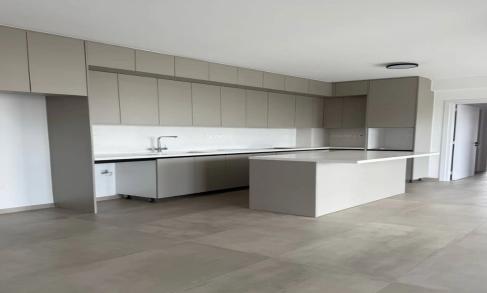

## 2 Bedroom Apartment for Rent in Kato Polemidia, Limassol District

RENT (long-term) – 2-bedroom apartment ■LIMASSOL/Kato Polemidia (below highway) Spirou Kyprianou Avenue ■NEW BUILDING 2025 / Energy Efficiency: A ■105m2 ■2nd floor ■2 bathrooms (with showers) ■UNFURNISHED (Negotiable) ■New appliances ■Solar panels for hot water with pressure system ■Double glazing ■Covered parking ■Storage room ■Walking distance to all amenities □Price 1700 euros/month / furnished 1900 euros 195570105 R.1029