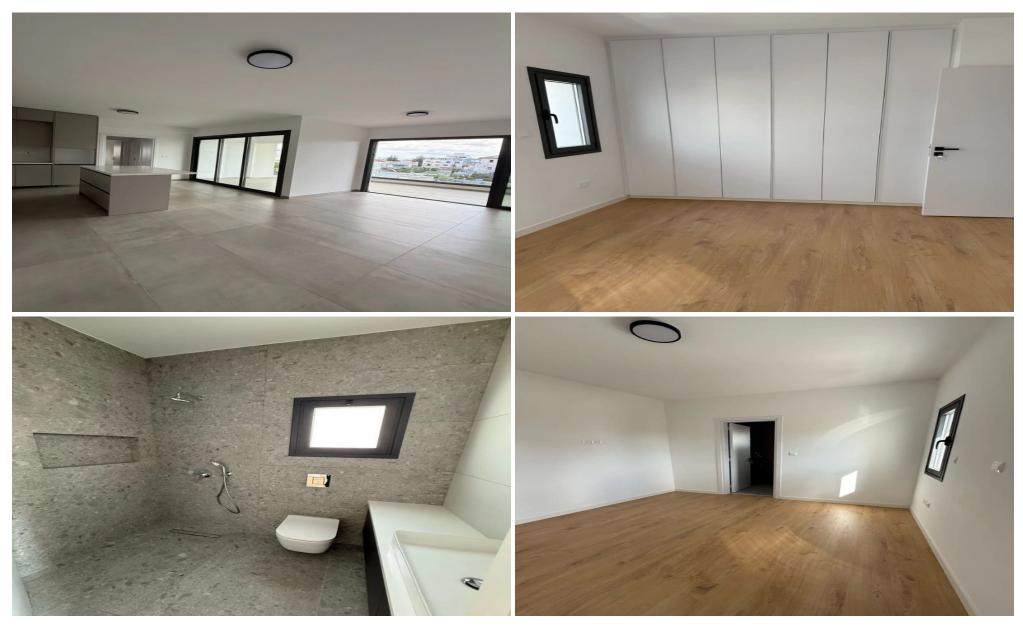

## 2 Bedroom Apartment for Rent in Kato Polemidia, Limassol District

RENT (long-term) – 2-bedroom apartment ■LIMASSOL/Kato Polemidia (below highway) Spirou Kyprianou Avenue ■NEW BUILDING 2025 / Energy Efficiency: A ■105m2 ■2nd floor ■2 bathrooms (with showers) ■UNFURNISHED (Negotiable) ■New appliances ■Solar panels for hot water with pressure system ■Double glazing ■Covered parking ■Storage room ■Walking distance to all amenities □Price 1700 euros/month / furnished 1900 euros 195570105 R.1029