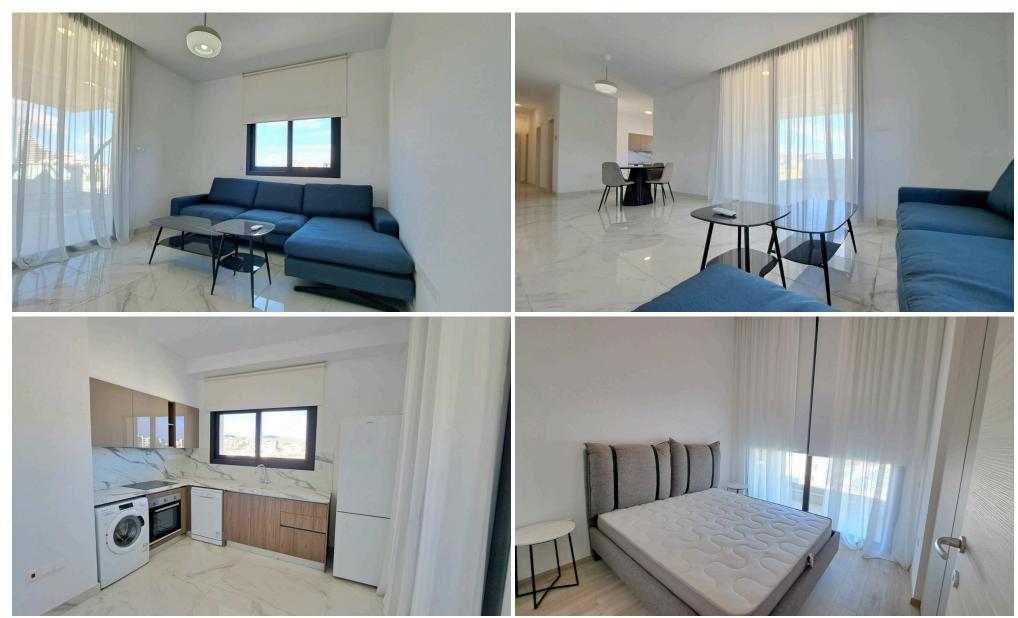

## 2 Bedroom Apartment for Rent in Germasogeia, Limassol District

Rent Germasogeia, Limassol. 2-bedroom penthouse. Living area: 96 sq.m. Covered terrace 35 sq.m. €2,800 per month RN 483, LN 237/E

Property Info Plot / Area Info Additional info