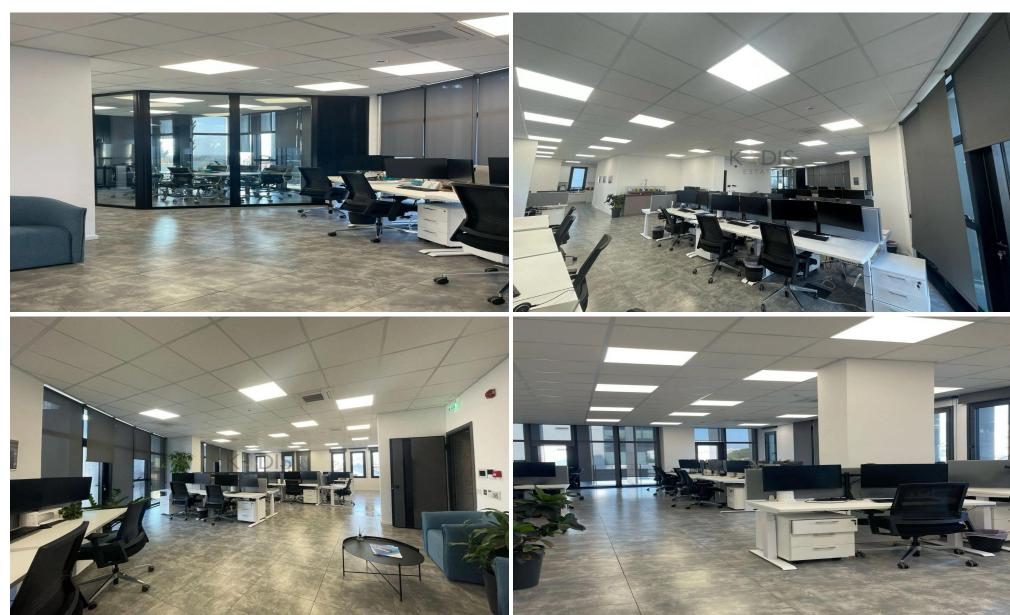

## 235m<sup>2</sup> Office for Rent in Limassol - Mesa Geitonia

Spacious and modern office space for rent in Mesa Geitonia.

- •Internal area 235m2
- Main Road
- Conference room
- •5 Rooms
- •Open plan working area

This used office offers 235 square meters of internal area, situated on the first floor of a four-story building. Constructed in 2021, it features contemporary design and large windows that provide plenty of natural light, creating a productive work environment.

The property is currently unfurnished, giving you the flexibility to arrange the workspace to suit your business needs. Suitable for a range of professional services or companies seeking a central and accessible location. The layout i...