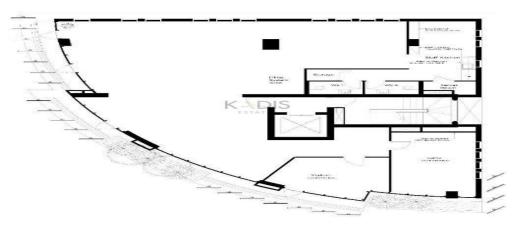

This used office offers 235 square meters of internal area, situated on the first floor of a four-story building. Constructed in 2021, it features contemporary design and large windows that provide plenty of natural light, creating a productive work environment.

The property is currently unfurnished, giving you the flexibility to arrange the workspace to suit your business needs. Suitable for a range of professional services or companies seeking a central and accessible location. The layout i...