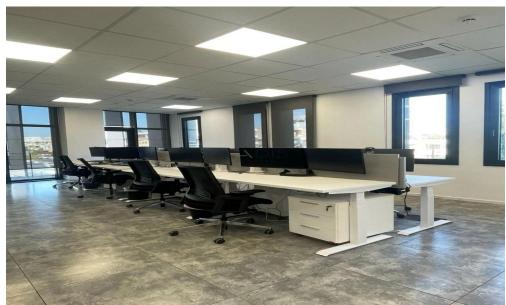

## 235m<sup>2</sup> Office for Rent in Limassol - Mesa Geitonia

Spacious and modern office space for rent in Mesa Geitonia.

- •Internal area 235m2
- Main Road
- Conference room
- •5 Rooms
- •Open plan working area

This used office offers 235 square meters of internal area, situated on the first floor of a four-story building. Constructed in 2021, it features contemporary design and large windows that provide plenty of natural light, creating a productive work environment.

The property is currently unfurnished, giving you the flexibility to arrange the workspace to suit your business needs. Suitable for a range of professional services or companies seeking a central and accessible location. The layout i...