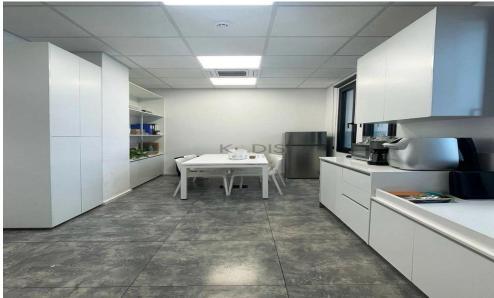

## 235m<sup>2</sup> Office for Rent in Limassol - Mesa Geitonia

Spacious and modern office space for rent in Mesa Geitonia.

- •Internal area 235m2
- Main Road
- Conference room
- •5 Rooms
- •Open plan working area

This used office offers 235 square meters of internal area, situated on the first floor of a four-story building. Constructed in 2021, it features contemporary design and large windows that provide plenty of natural light, creating a productive work environment.

The property is currently unfurnished, giving you the flexibility to arrange the workspace to suit your business needs. Suitable for a range of professional services or companies seeking a central and accessible location. The layout i...