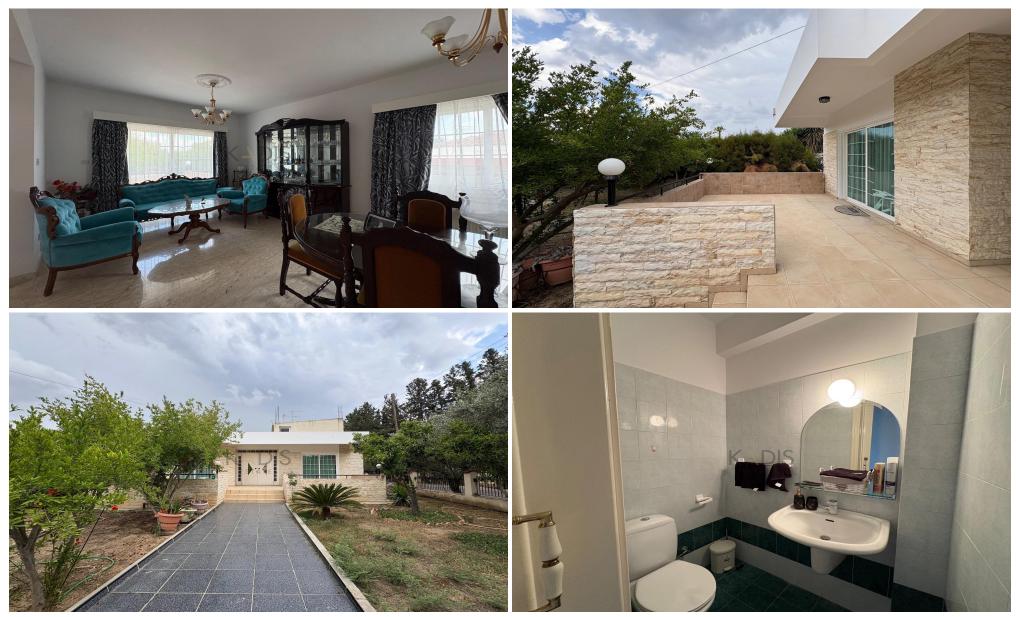

### **3** Bedroom House for Rent in Latsia, Nicosia District

| <ul> <li>3 Bedrooms</li> <li>2 WC</li> <li>Internal Area 164r</li> <li>Covered Veranda</li> <li>Uncovered Veranda</li> <li>Uncovered Veranda</li> <li>Plot Area 540m2</li> <li>En Suite Shower</li> <li>Guest WC</li> <li>Garden</li> <li>2 Spaces Covered</li> <li>Opposite Green Area</li> </ul> | 30m2<br>Ja 34m2<br>d Parking                                      | Ασιος ΜΑΜΑς<br>ΑΓ. ΜΑΜΑΣ      | E<br>E<br>Latsia<br>Λατοι        |                  |                  |
|----------------------------------------------------------------------------------------------------------------------------------------------------------------------------------------------------------------------------------------------------------------------------------------------------|-------------------------------------------------------------------|-------------------------------|----------------------------------|------------------|------------------|
| Property Info                                                                                                                                                                                                                                                                                      |                                                                   | Plot / Area                   | Plot / Area Info Additional info |                  |                  |
|                                                                                                                                                                                                                                                                                                    |                                                                   | Reference Number <b>12232</b> |                                  | ber <b>12232</b> |                  |
| Covered Area                                                                                                                                                                                                                                                                                       | 164                                                               | Plot area                     | 540                              | Property type    | House            |
| Heating                                                                                                                                                                                                                                                                                            | Central Heating, Yes                                              | Parking                       | Covered, Yes                     | Condition        | <b>Pre-Owned</b> |
|                                                                                                                                                                                                                                                                                                    |                                                                   |                               |                                  | Bathrooms        | 2                |
| Amenities                                                                                                                                                                                                                                                                                          | Location                                                          |                               |                                  |                  |                  |
| • Guest WC                                                                                                                                                                                                                                                                                         | Location: Latsia<br>Coordinates: <b>35.107407983574 / 33.39</b> 0 | Region: Nicosia<br>0654233266 |                                  |                  |                  |