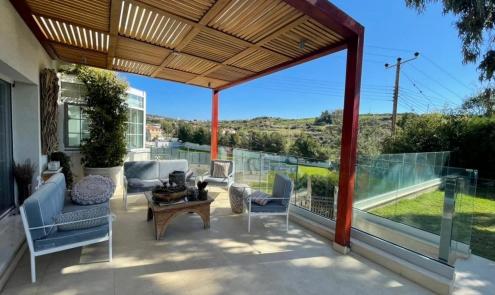

## 4 Bedroom House for Rent in Parekklisia, Limassol District

- 3 Bedrooms
- 4 WC
- internal area 250m2
- plot area 350m2
- Walk-In spacious Closet
- Private swimming pool
- Steam Room Bath
- Large garden with mature trees
- Spacious outdoor sitting & BBQ area
- Open-plan kitchen & living room
- Fully furnished & equipped
- Parking space
- Full VRV AC and diesel Central heating
- · Alarm security system And

Terms of rental: Deposit one month in advance and one rental.

Location

This gem it's a must see to appreciate!

| Property Info                               |                                               | Plot / Area Info  |            | Additional info                                         |                                                    |
|---------------------------------------------|-----------------------------------------------|-------------------|------------|---------------------------------------------------------|----------------------------------------------------|
| Covered Area<br>Heating<br>Air Conditioning | 250<br>Central Heating, Yes<br>All rooms, Yes | Plot area<br>Pool | 350<br>Yes | Reference Number Property type Condition Bathrooms View | 12263<br>House<br>Pre-Owned<br>4<br>Mountains view |