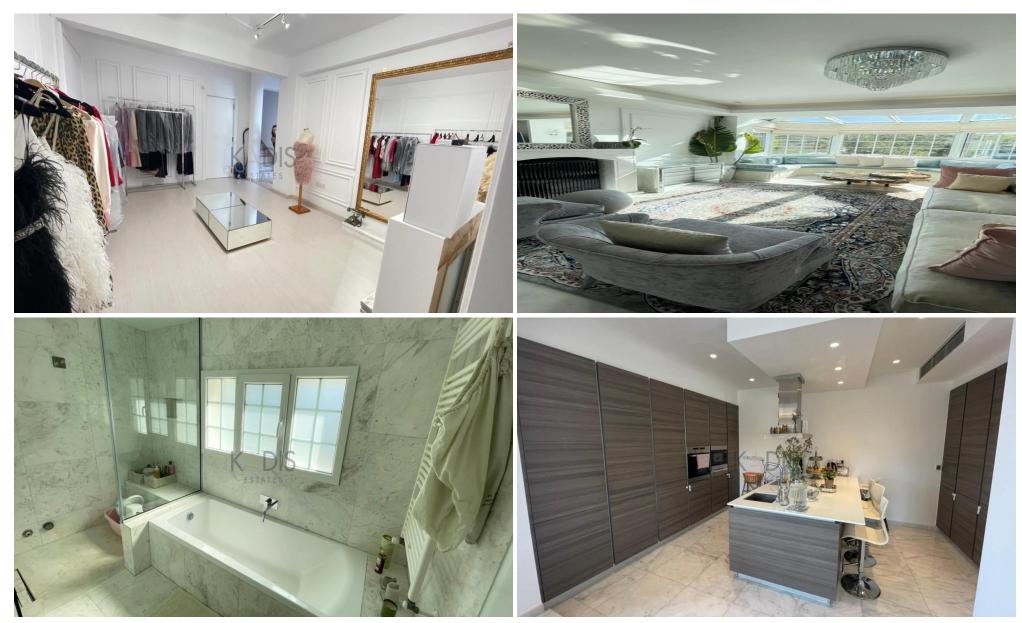

## 4 Bedroom House for Rent in Parekklisia, Limassol District

- 3 Bedrooms
- 4 WC
- internal area 250m2
- plot area 350m2
- Walk-In spacious Closet
- Private swimming pool
- Steam Room Bath
- Large garden with mature trees
- Spacious outdoor sitting & BBQ area
- Open-plan kitchen & living room
- Fully furnished & equipped
- Parking space
- Full VRV AC and diesel Central heating
- · Alarm security system And

Terms of rental: Deposit one month in advance and one rental.

Location

This gem it's a must see to appreciate!

| Property Info                               |                                               | Plot / Area Info  |            | Additional info                                         |                                                    |
|---------------------------------------------|-----------------------------------------------|-------------------|------------|---------------------------------------------------------|----------------------------------------------------|
| Covered Area<br>Heating<br>Air Conditioning | 250<br>Central Heating, Yes<br>All rooms, Yes | Plot area<br>Pool | 350<br>Yes | Reference Number Property type Condition Bathrooms View | 12263<br>House<br>Pre-Owned<br>4<br>Mountains view |