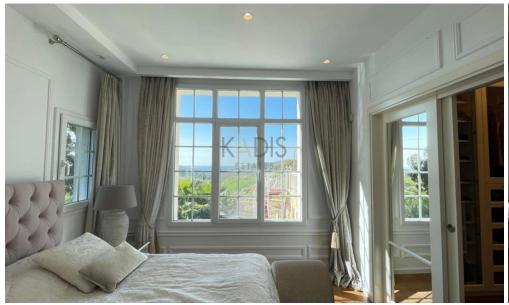

## 4 Bedroom House for Rent in Parekklisia, Limassol District

- 3 Bedrooms
- 4 WC
- internal area 250m2
- plot area 350m2
- Walk-In spacious Closet
- Private swimming pool
- Steam Room Bath
- Large garden with mature trees
- Spacious outdoor sitting & BBQ area
- Open-plan kitchen & living room
- Fully furnished & equipped
- Parking space
- Full VRV AC and diesel Central heating
- · Alarm security system And

Terms of rental: Deposit one month in advance and one rental.

Location

This gem it's a must see to appreciate!

| Property Info                               |                                               | Plot / Area Info  |            | Additional info                                         |                                                    |
|---------------------------------------------|-----------------------------------------------|-------------------|------------|---------------------------------------------------------|----------------------------------------------------|
| Covered Area<br>Heating<br>Air Conditioning | 250<br>Central Heating, Yes<br>All rooms, Yes | Plot area<br>Pool | 350<br>Yes | Reference Number Property type Condition Bathrooms View | 12263<br>House<br>Pre-Owned<br>4<br>Mountains view |