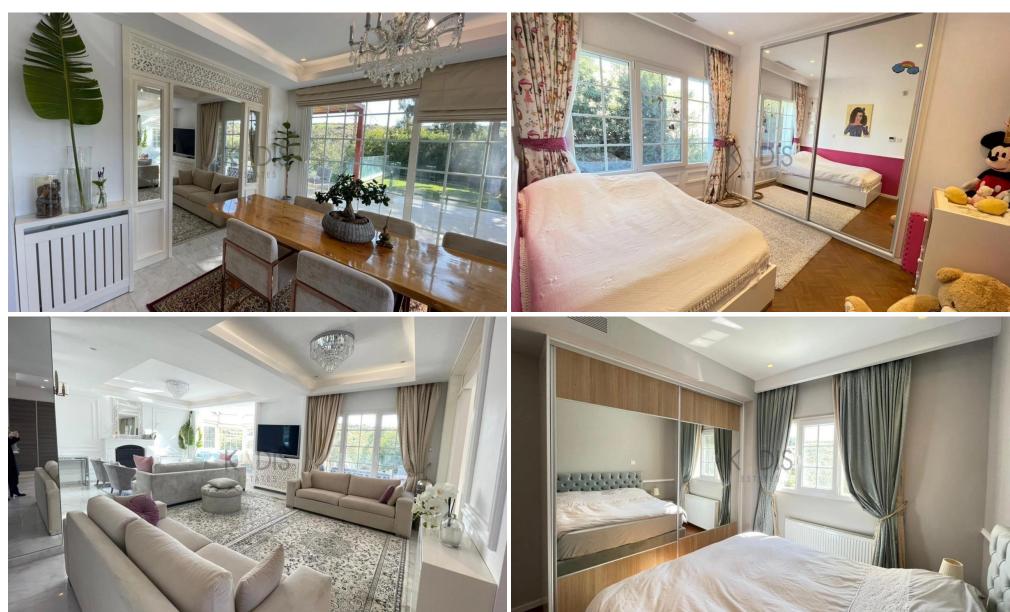

## 4 Bedroom House for Rent in Parekklisia, Limassol District

- 3 Bedrooms
- 4 WC
- internal area 250m2
- plot area 350m2
- Walk-In spacious Closet
- Private swimming pool
- Steam Room Bath
- Large garden with mature trees
- Spacious outdoor sitting & BBQ area
- Open-plan kitchen & living room
- Fully furnished & equipped
- Parking space
- Full VRV AC and diesel Central heating
- · Alarm security system And

Terms of rental: Deposit one month in advance and one rental.

Location

This gem it's a must see to appreciate!

| Property Info                               |                                               | Plot / Area Info  |            | Additional info                                         |                                                    |
|---------------------------------------------|-----------------------------------------------|-------------------|------------|---------------------------------------------------------|----------------------------------------------------|
| Covered Area<br>Heating<br>Air Conditioning | 250<br>Central Heating, Yes<br>All rooms, Yes | Plot area<br>Pool | 350<br>Yes | Reference Number Property type Condition Bathrooms View | 12263<br>House<br>Pre-Owned<br>4<br>Mountains view |