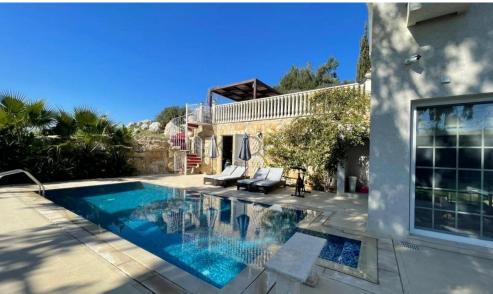

## 4 Bedroom House for Rent in Parekklisia, Limassol District

- 3 Bedrooms
- 4 WC
- internal area 250m2
- plot area 350m2
- Walk-In spacious Closet
- Private swimming pool
- Steam Room Bath
- Large garden with mature trees
- Spacious outdoor sitting & BBQ area
- Open-plan kitchen & living room
- Fully furnished & equipped
- Parking space
- Full VRV AC and diesel Central heating
- · Alarm security system And

Terms of rental: Deposit one month in advance and one rental.

Location

This gem it's a must see to appreciate!

| Property Info                               |                                               | Plot / Area Info  |            | Additional info                                         |                                                    |
|---------------------------------------------|-----------------------------------------------|-------------------|------------|---------------------------------------------------------|----------------------------------------------------|
| Covered Area<br>Heating<br>Air Conditioning | 250<br>Central Heating, Yes<br>All rooms, Yes | Plot area<br>Pool | 350<br>Yes | Reference Number Property type Condition Bathrooms View | 12263<br>House<br>Pre-Owned<br>4<br>Mountains view |