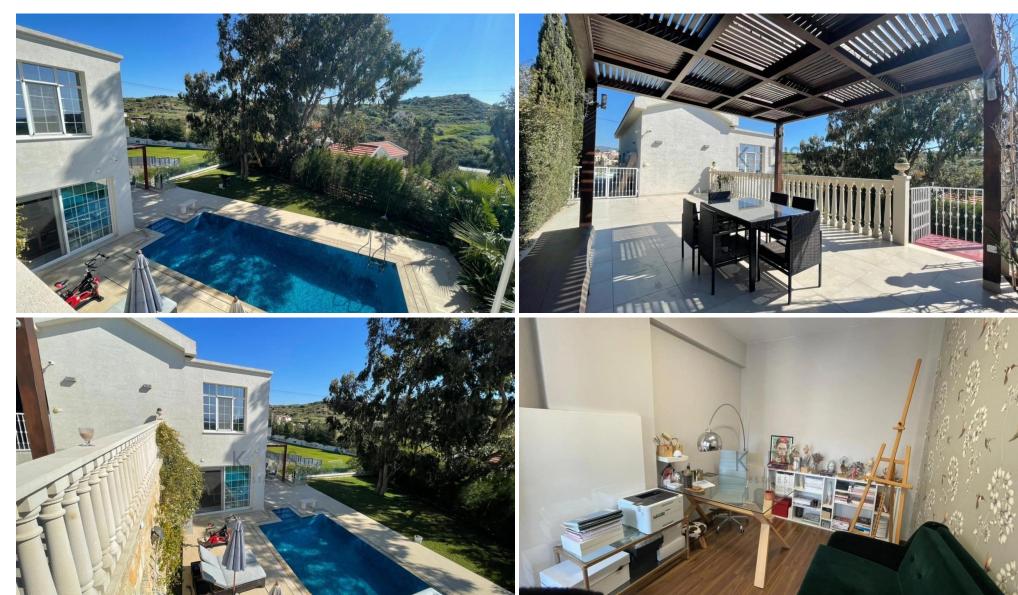

## 4 Bedroom House for Rent in Parekklisia, Limassol District

- 3 Bedrooms
- 4 WC
- internal area 250m2
- plot area 350m2
- Walk-In spacious Closet
- Private swimming pool
- Steam Room Bath
- Large garden with mature trees
- Spacious outdoor sitting & BBQ area
- Open-plan kitchen & living room
- Fully furnished & equipped
- Parking space
- Full VRV AC and diesel Central heating
- · Alarm security system And

Terms of rental: Deposit one month in advance and one rental.

Location

This gem it's a must see to appreciate!

| Property Info                               |                                               | Plot / Area Info  |            | Additional info                                         |                                                    |
|---------------------------------------------|-----------------------------------------------|-------------------|------------|---------------------------------------------------------|----------------------------------------------------|
| Covered Area<br>Heating<br>Air Conditioning | 250<br>Central Heating, Yes<br>All rooms, Yes | Plot area<br>Pool | 350<br>Yes | Reference Number Property type Condition Bathrooms View | 12263<br>House<br>Pre-Owned<br>4<br>Mountains view |