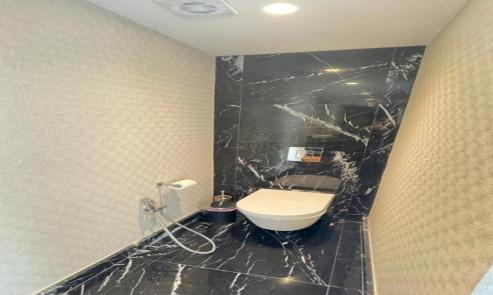

## 4 Bedroom House for Rent in Parekklisia, Limassol District

- 3 Bedrooms
- 4 WC
- internal area 250m2
- plot area 350m2
- Walk-In spacious Closet
- Private swimming pool
- Steam Room Bath
- Large garden with mature trees
- Spacious outdoor sitting & BBQ area
- Open-plan kitchen & living room
- Fully furnished & equipped
- Parking space
- Full VRV AC and diesel Central heating
- · Alarm security system And

Terms of rental: Deposit one month in advance and one rental.

Location

This gem it's a must see to appreciate!

| Property Info                               |                                               | Plot / Area Info  |            | Additional info                                         |                                                    |
|---------------------------------------------|-----------------------------------------------|-------------------|------------|---------------------------------------------------------|----------------------------------------------------|
| Covered Area<br>Heating<br>Air Conditioning | 250<br>Central Heating, Yes<br>All rooms, Yes | Plot area<br>Pool | 350<br>Yes | Reference Number Property type Condition Bathrooms View | 12263<br>House<br>Pre-Owned<br>4<br>Mountains view |