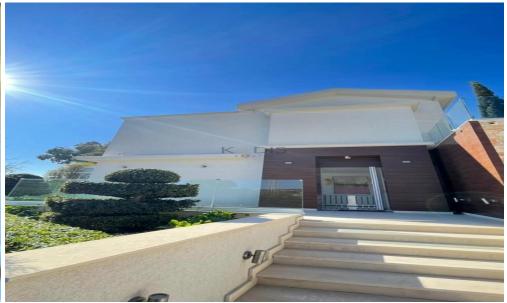

## 4 Bedroom House for Rent in Parekklisia, Limassol District

- 3 Bedrooms
- 4 WC
- internal area 250m2
- plot area 350m2
- Walk-In spacious Closet
- Private swimming pool
- Steam Room Bath
- Large garden with mature trees
- Spacious outdoor sitting & BBQ area
- Open-plan kitchen & living room
- Fully furnished & equipped
- Parking space
- Full VRV AC and diesel Central heating
- · Alarm security system And

Terms of rental: Deposit one month in advance and one rental.

Location

This gem it's a must see to appreciate!

| Property Info                               |                                               | Plot / Area Info  |            | Additional info                                         |                                                    |
|---------------------------------------------|-----------------------------------------------|-------------------|------------|---------------------------------------------------------|----------------------------------------------------|
| Covered Area<br>Heating<br>Air Conditioning | 250<br>Central Heating, Yes<br>All rooms, Yes | Plot area<br>Pool | 350<br>Yes | Reference Number Property type Condition Bathrooms View | 12263<br>House<br>Pre-Owned<br>4<br>Mountains view |