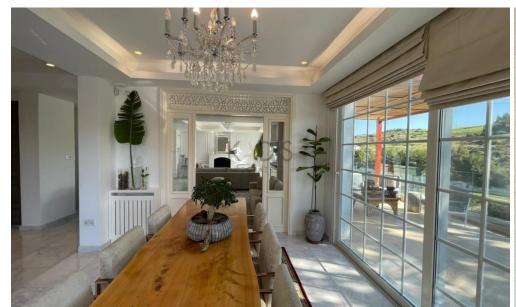

## 4 Bedroom House for Rent in Parekklisia, Limassol District

- 3 Bedrooms
- 4 WC
- internal area 250m2
- plot area 350m2
- Walk-In spacious Closet
- Private swimming pool
- Steam Room Bath
- Large garden with mature trees
- Spacious outdoor sitting & BBQ area
- Open-plan kitchen & living room
- Fully furnished & equipped
- Parking space
- Full VRV AC and diesel Central heating
- · Alarm security system And

Terms of rental: Deposit one month in advance and one rental.

Location

This gem it's a must see to appreciate!

| Property Info                               |                                               | Plot / Area Info  |            | Additional info                                         |                                                    |
|---------------------------------------------|-----------------------------------------------|-------------------|------------|---------------------------------------------------------|----------------------------------------------------|
| Covered Area<br>Heating<br>Air Conditioning | 250<br>Central Heating, Yes<br>All rooms, Yes | Plot area<br>Pool | 350<br>Yes | Reference Number Property type Condition Bathrooms View | 12263<br>House<br>Pre-Owned<br>4<br>Mountains view |