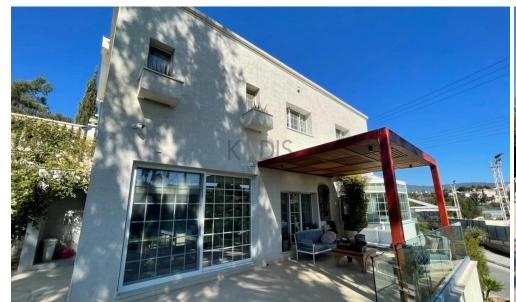

## 4 Bedroom House for Rent in Parekklisia, Limassol District

- 3 Bedrooms
- 4 WC
- internal area 250m2
- plot area 350m2
- Walk-In spacious Closet
- Private swimming pool
- Steam Room Bath
- Large garden with mature trees
- Spacious outdoor sitting & BBQ area
- Open-plan kitchen & living room
- Fully furnished & equipped
- Parking space
- Full VRV AC and diesel Central heating
- · Alarm security system And

Terms of rental: Deposit one month in advance and one rental.

Location

This gem it's a must see to appreciate!

| Property Info                               |                                               | Plot / Area Info  |            | Additional info                                         |                                                    |
|---------------------------------------------|-----------------------------------------------|-------------------|------------|---------------------------------------------------------|----------------------------------------------------|
| Covered Area<br>Heating<br>Air Conditioning | 250<br>Central Heating, Yes<br>All rooms, Yes | Plot area<br>Pool | 350<br>Yes | Reference Number Property type Condition Bathrooms View | 12263<br>House<br>Pre-Owned<br>4<br>Mountains view |