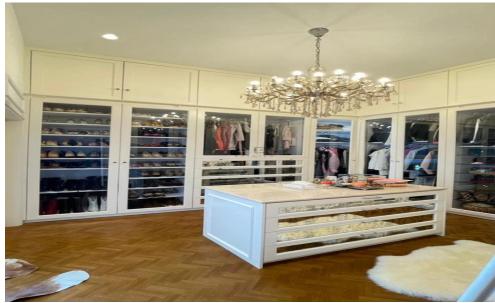

## 4 Bedroom House for Rent in Parekklisia, Limassol District

- 3 Bedrooms
- 4 WC
- internal area 250m2
- plot area 350m2
- Walk-In spacious Closet
- Private swimming pool
- Steam Room Bath
- Large garden with mature trees
- Spacious outdoor sitting & BBQ area
- Open-plan kitchen & living room
- Fully furnished & equipped
- Parking space
- Full VRV AC and diesel Central heating
- · Alarm security system And