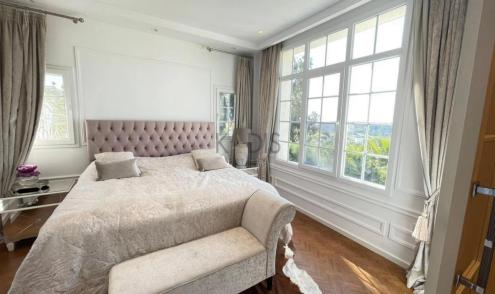

## 4 Bedroom House for Rent in Parekklisia, Limassol District

- 3 Bedrooms
- 4 WC
- internal area 250m2
- plot area 350m2
- Walk-In spacious Closet
- Private swimming pool
- Steam Room Bath
- Large garden with mature trees
- Spacious outdoor sitting & BBQ area
- Open-plan kitchen & living room
- Fully furnished & equipped
- Parking space
- Full VRV AC and diesel Central heating
- · Alarm security system And

Terms of rental: Deposit one month in advance and one rental.

Location

This gem it's a must see to appreciate!

| Property Info                               |                                               | Plot / Area Info  |            | Additional info                                         |                                                    |
|---------------------------------------------|-----------------------------------------------|-------------------|------------|---------------------------------------------------------|----------------------------------------------------|
| Covered Area<br>Heating<br>Air Conditioning | 250<br>Central Heating, Yes<br>All rooms, Yes | Plot area<br>Pool | 350<br>Yes | Reference Number Property type Condition Bathrooms View | 12263<br>House<br>Pre-Owned<br>4<br>Mountains view |