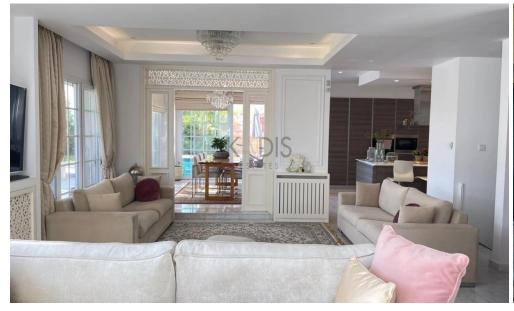

## 4 Bedroom House for Rent in Parekklisia, Limassol District

- 3 Bedrooms
- 4 WC
- internal area 250m2
- plot area 350m2
- Walk-In spacious Closet
- Private swimming pool
- Steam Room Bath
- Large garden with mature trees
- Spacious outdoor sitting & BBQ area
- Open-plan kitchen & living room
- Fully furnished & equipped
- Parking space
- Full VRV AC and diesel Central heating
- · Alarm security system And

Terms of rental: Deposit one month in advance and one rental.

Location

This gem it's a must see to appreciate!

| Property Info                               |                                               | Plot / Area Info  |            | Additional info                                         |                                                    |
|---------------------------------------------|-----------------------------------------------|-------------------|------------|---------------------------------------------------------|----------------------------------------------------|
| Covered Area<br>Heating<br>Air Conditioning | 250<br>Central Heating, Yes<br>All rooms, Yes | Plot area<br>Pool | 350<br>Yes | Reference Number Property type Condition Bathrooms View | 12263<br>House<br>Pre-Owned<br>4<br>Mountains view |