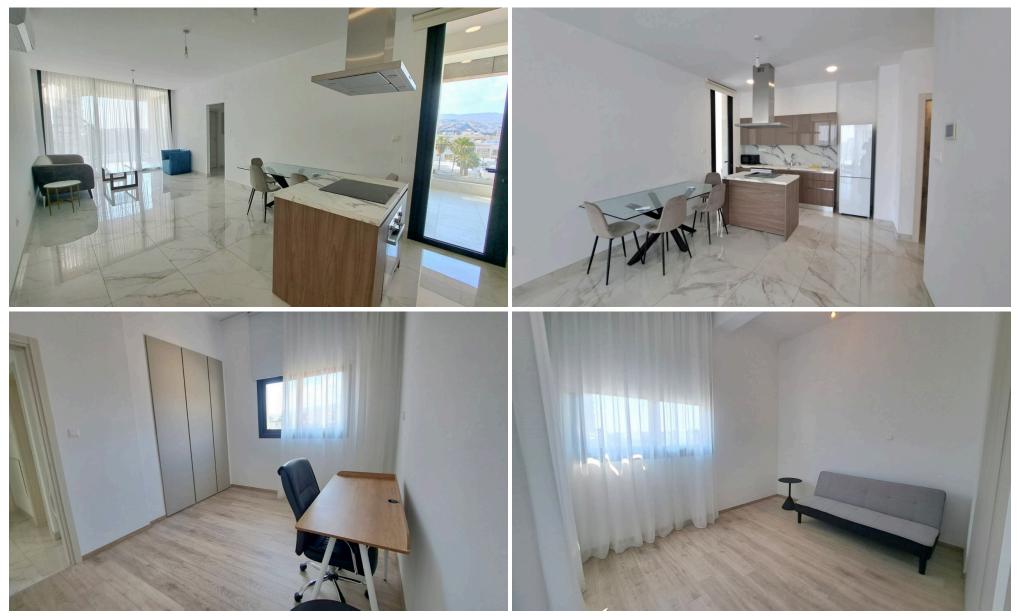

## 2 Bedroom Apartment for Rent in Germasogeia, Limassol District

Rent Germasogeia, Limassol. 2-bed penthouse. Living area: 112. Covered terrace 42. Roof terrace 50. €2,800 per month. RN 483, LN 237/E

| Property Info | Plot / Area Info                       | Additional info |           |  |  |  |
|---------------|----------------------------------------|-----------------|-----------|--|--|--|
| Covered Area  | 112                                    | Property type   | Apartment |  |  |  |
| Amenities     | Location                               |                 |           |  |  |  |
|               | Location: Germasogeia Region: Limassol |                 |           |  |  |  |