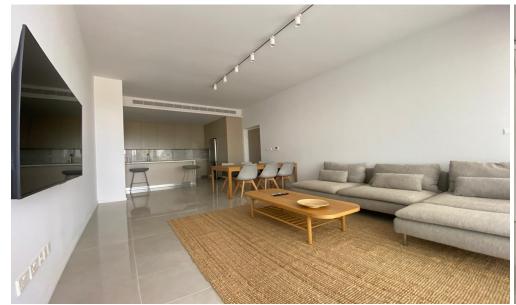

## 2 Bedroom Apartment for Rent in Limassol - Petrou kai Pavlou

LONG-TERM RENTAL – 2 bedroom apartment ■LIMASSOL / Petrou kai Pavlou ■HOUSE 2023 / Energy Efficiency A ■115m2+balcony ■2nd floor ■2 bathrooms (with showers) ■Equipped kitchen including dishwasher ■Furniture and appliances ■VRV Air conditioning ■Double glazing ■Covered parking ■Storage room ■Developed infrastructure of the area! \*\*□Price 2000 euros/month THERE IS A VIDEO REVIEW OF THE APARTMENT For questions, write in private messages R.1029