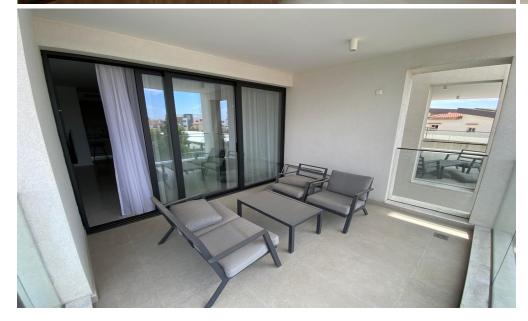

## 2 Bedroom Apartment for Rent in Limassol - Petrou kai Pavlou

LONG-TERM RENTAL – 2 bedroom apartment ■LIMASSOL / Petrou kai Pavlou ■HOUSE 2023 / Energy Efficiency A ■115m2+balcony ■2nd floor ■2 bathrooms (with showers) ■Equipped kitchen including dishwasher ■Furniture and appliances ■VRV Air conditioning ■Double glazing ■Covered parking ■Storage room ■Developed infrastructure of the area! \*\*□Price 2000 euros/month THERE IS A VIDEO REVIEW OF THE APARTMENT For questions, write in private messages R.1029