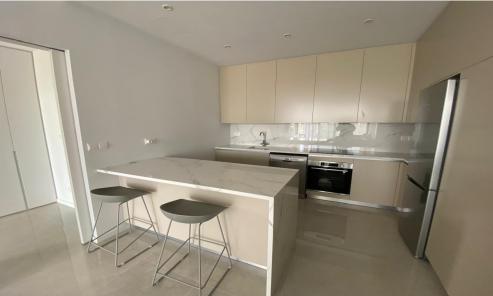

## 2 Bedroom Apartment for Rent in Limassol - Petrou kai Pavlou

LONG-TERM RENTAL – 2 bedroom apartment ■LIMASSOL / Petrou kai Pavlou ■HOUSE 2023 / Energy Efficiency A ■115m2+balcony ■2nd floor ■2 bathrooms (with showers) ■Equipped kitchen including dishwasher ■Furniture and appliances ■VRV Air conditioning ■Double glazing ■Covered parking ■Storage room ■Developed infrastructure of the area! \*\*□Price 2000 euros/month THERE IS A VIDEO REVIEW OF THE APARTMENT For questions, write in private messages R.1029