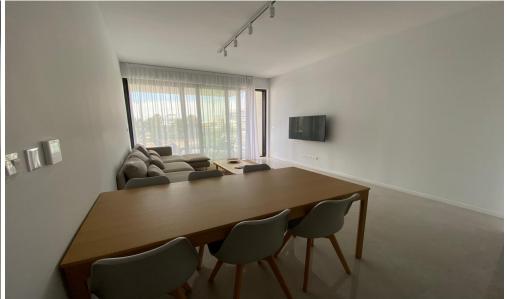

## 2 Bedroom Apartment for Rent in Limassol - Petrou kai Pavlou

LONG-TERM RENTAL – 2 bedroom apartment ■LIMASSOL / Petrou kai Pavlou ■HOUSE 2023 / Energy Efficiency A ■115m2+balcony ■2nd floor ■2 bathrooms (with showers) ■Equipped kitchen including dishwasher ■Furniture and appliances ■VRV Air conditioning ■Double glazing ■Covered parking ■Storage room ■Developed infrastructure of the area! \*\*□Price 2000 euros/month THERE IS A VIDEO REVIEW OF THE APARTMENT For questions, write in private messages R.1029