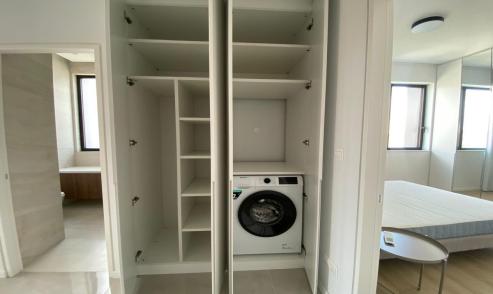

## 2 Bedroom Apartment for Rent in Limassol - Petrou kai Pavlou

LONG-TERM RENTAL – 2 bedroom apartment ■LIMASSOL / Petrou kai Pavlou ■HOUSE 2023 / Energy Efficiency A ■115m2+balcony ■2nd floor ■2 bathrooms (with showers) ■Equipped kitchen including dishwasher ■Furniture and appliances ■VRV Air conditioning ■Double glazing ■Covered parking ■Storage room ■Developed infrastructure of the area! \*\*□Price 2000 euros/month THERE IS A VIDEO REVIEW OF THE APARTMENT For questions, write in private messages R.1029