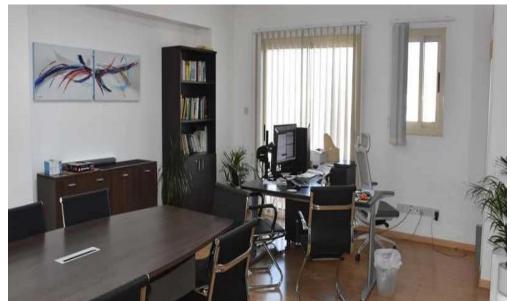

## 200m<sup>2</sup> Office for Rent in Kato Polemidia, Limassol District

Office for rent — Kato Polemidia, Limassol Price: €4,000/month Spacious and fully renovated office with an area of 200 m², located on Spyrou Kyprianou Avenue — one of the busiest and most accessible business districts in Limassol. Area: 200 m² Several separate offices and open space area Conference room for meetings and presentations Spacious reception area Fully equipped kitchen 2 bathrooms VRV air conditioning and heating system Video surveillance system 4 covered parking spaces Excellent transport accessibility and proximity to banks, services, and business centers Ideal for IT companies, law firms, consulting, and other professional fields.