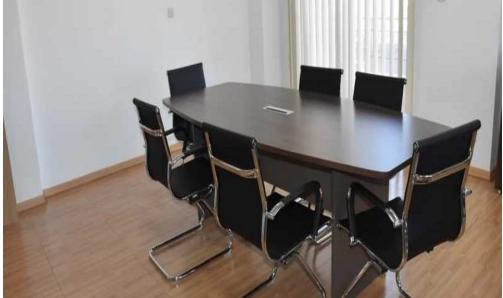

## 200m<sup>2</sup> Office for Rent in Kato Polemidia, Limassol District

Office for rent — Kato Polemidia, Limassol Price: €4,000/month Spacious and fully renovated office with an area of 200 m², located on Spyrou Kyprianou Avenue — one of the busiest and most accessible business districts in Limassol. Area: 200 m² Several separate offices and open space area Conference room for meetings and presentations Spacious reception area Fully equipped kitchen 2 bathrooms VRV air conditioning and heating system Video surveillance system 4 covered parking spaces Excellent transport accessibility and proximity to banks, services, and business centers Ideal for IT companies, law firms, consulting, and other professional fields.