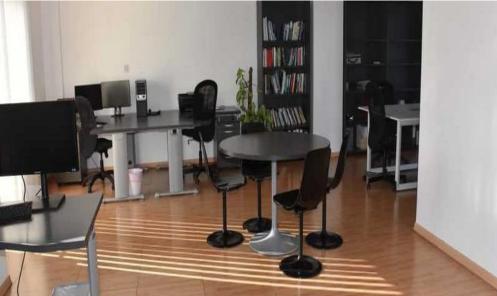

## 200m<sup>2</sup> Office for Rent in Kato Polemidia, Limassol District

Office for rent — Kato Polemidia, Limassol Price: €4,000/month Spacious and fully renovated office with an area of 200 m², located on Spyrou Kyprianou Avenue — one of the busiest and most accessible business districts in Limassol. Area: 200 m² Several separate offices and open space area Conference room for meetings and presentations Spacious reception area Fully equipped kitchen 2 bathrooms VRV air conditioning and heating system Video surveillance system 4 covered parking spaces Excellent transport accessibility and proximity to banks, services, and business centers Ideal for IT companies, law firms, consulting, and other professional fields.