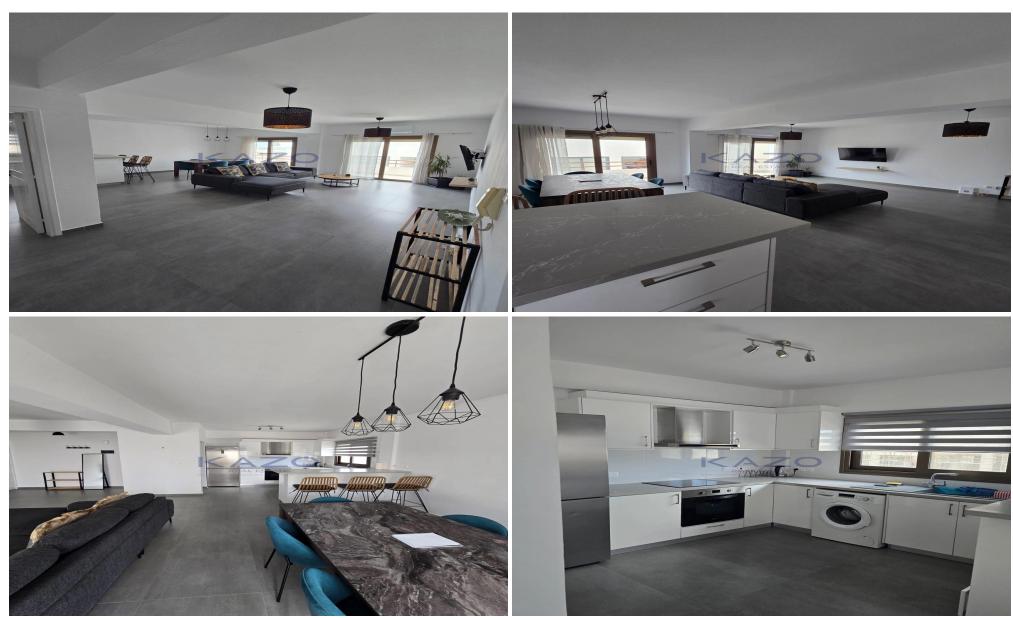

## 2 Bedroom Apartment for Rent in Limassol District

For rent: A spacious and bright 2-bedroom apartment located on the top floor of a four-story building with an elevator. Covering an internal area of 89 sqm, this well-maintained apartment features a functional layout with an open-plan living and dining area, a fully equipped kitchen, two comfortable bedrooms, and a modern bathroom. Energy efficiency is rated A, ensuring comfortable living with low utility costs. The property is fully furnished with tasteful, high-quality furniture and appliances, so you can move in with ease.