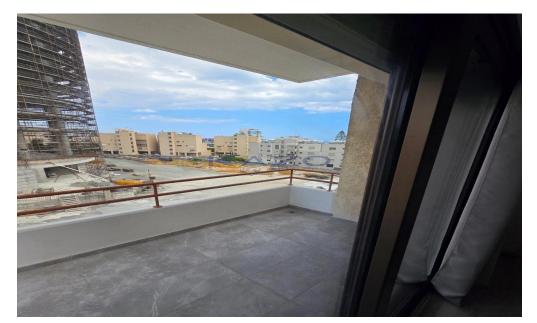

## 2 Bedroom Apartment for Rent in Limassol District

For rent: A spacious and bright 2-bedroom apartment located on the top floor of a four-story building with an elevator. Covering an internal area of 89 sqm, this well-maintained apartment features a functional layout with an open-plan living and dining area, a fully equipped kitchen, two comfortable bedrooms, and a modern bathroom. Energy efficiency is rated A, ensuring comfortable living with low utility costs. The property is fully furnished with tasteful, high-quality furniture and appliances, so you can move in with ease.

The apartment is situated in the heart of the Agios Tychonas Tourist Area, an attractive neighborhood known for its picturesque coastline, vibrant leisure sce...

| Property Info                    |                      | Plot / Area Info |                | <b>Additional info</b>                         |                                 |
|----------------------------------|----------------------|------------------|----------------|------------------------------------------------|---------------------------------|
| Covered Area<br>Air Conditioning | 89<br>All rooms, Yes | Parking          | Uncovered, Yes | Reference Number<br>Property type<br>Condition | 26608<br>Apartment<br>Pre-Owned |