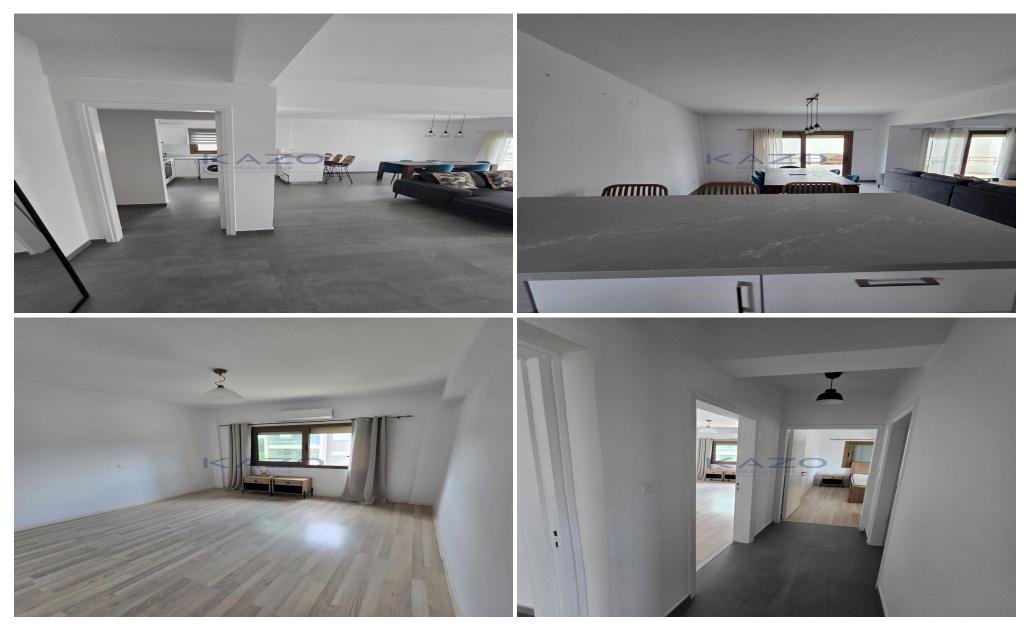

## 2 Bedroom Apartment for Rent in Limassol District

For rent: A spacious and bright 2-bedroom apartment located on the top floor of a four-story building with an elevator. Covering an internal area of 89 sqm, this well-maintained apartment features a functional layout with an open-plan living and dining area, a fully equipped kitchen, two comfortable bedrooms, and a modern bathroom. Energy efficiency is rated A, ensuring comfortable living with low utility costs. The property is fully furnished with tasteful, high-quality furniture and appliances, so you can move in with ease.