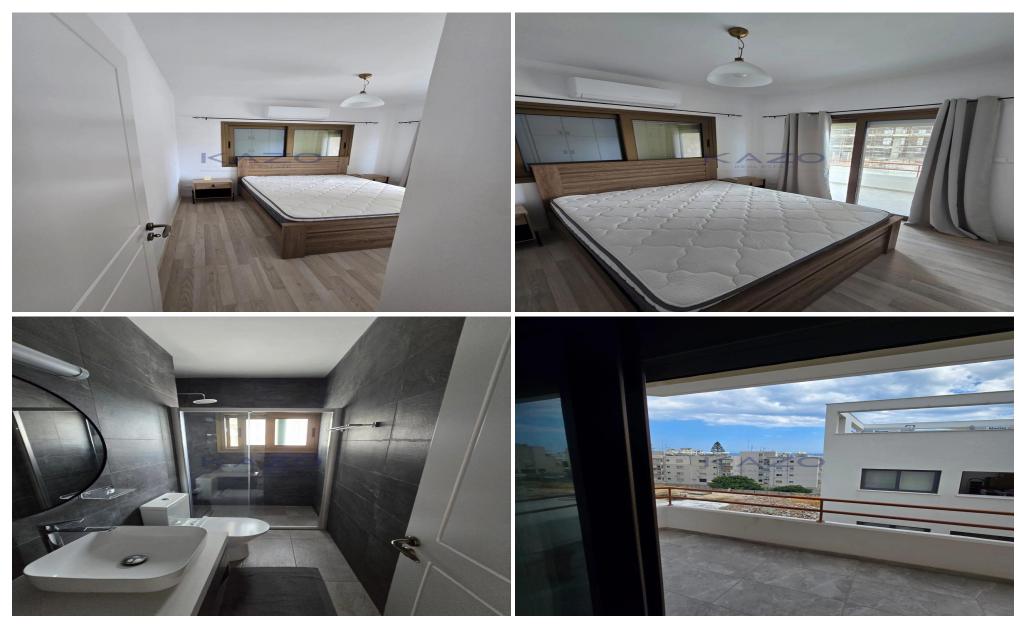

## 2 Bedroom Apartment for Rent in Limassol District

For rent: A spacious and bright 2-bedroom apartment located on the top floor of a four-story building with an elevator. Covering an internal area of 89 sqm, this well-maintained apartment features a functional layout with an open-plan living and dining area, a fully equipped kitchen, two comfortable bedrooms, and a modern bathroom. Energy efficiency is rated A, ensuring comfortable living with low utility costs. The property is fully furnished with tasteful, high-quality furniture and appliances, so you can move in with ease.