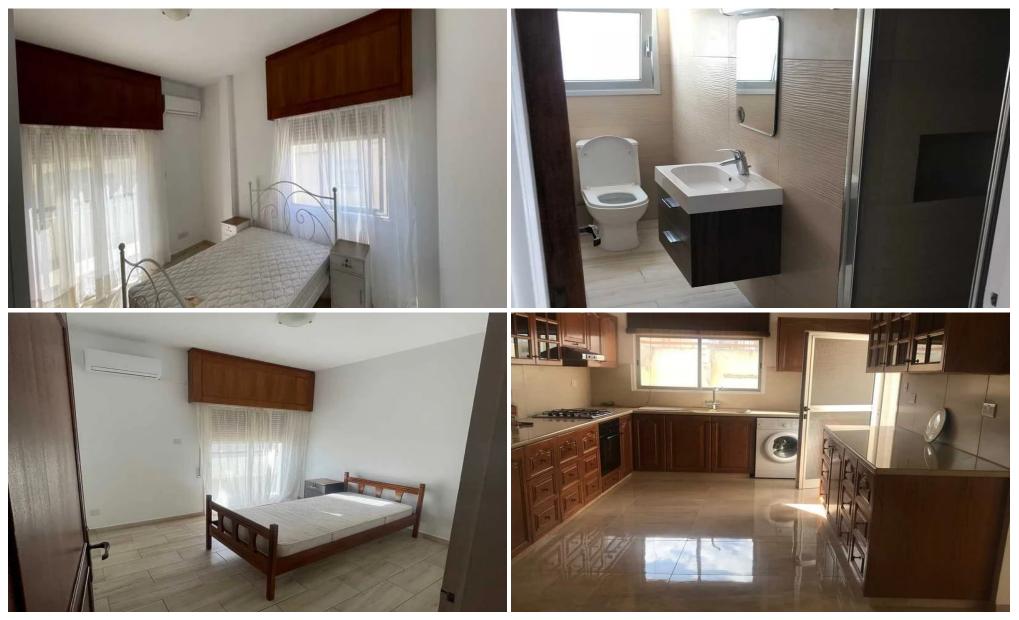

## **3 Bedroom Apartment for Rent in Limassol - Petrou kai Pavlou**

 $\Box$  Penthouse for rent — Petros and Pavlos, Limassol  $\Box$  Price: €1,900/month Elegant and spacious 3-bedroom penthouse with stunning views of the city and sea, located in the quiet area of Petros and Pavlos. Ideal for families and professionals.  $\Box$  Area: 233 m<sup>2</sup>  $\Box$  3 bedrooms, including a master bedroom with a private bathroom  $\Box$  2 modern bathrooms  $\Box$  Spacious bright living and dining area  $\Box$  Fully equipped kitchen with quality appliances  $\Box$  Huge private terrace with areas for relaxation and entertainment \* Air conditioning throughout the penthouse  $\Box$  Private covered parking space  $\Box$  Secure building with an elevator that leads directly to the penthouse  $\Box$  Great...