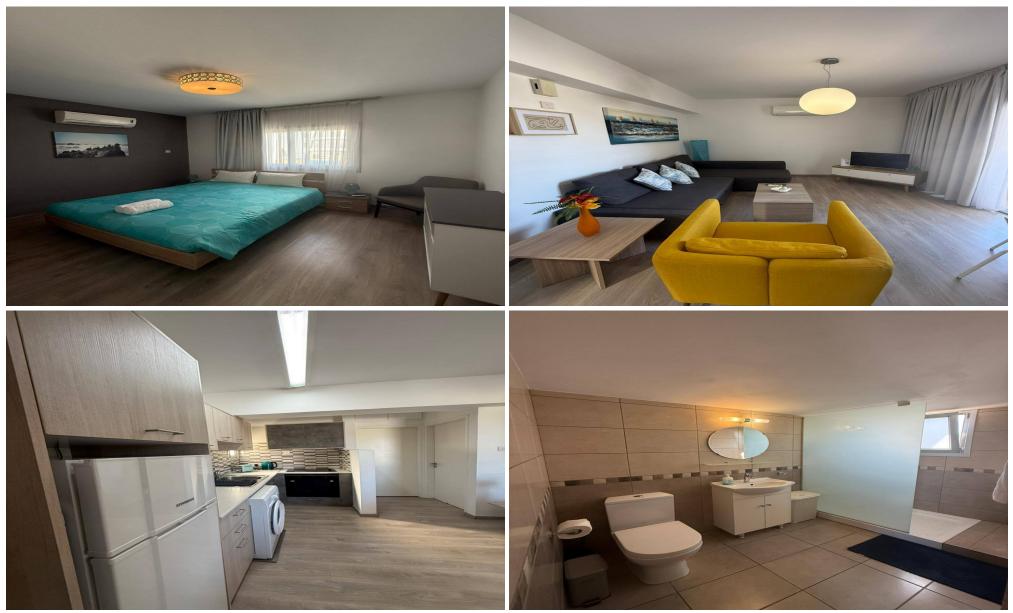

## **1** Bedroom Apartment for Rent in Germasogeia - Tourist Area, Limassol District

GERMASOYA TOURIST AREA, PAPAS, DASSOUDI. 100 meters to the sea. BUS STOP 30. 1 bedroom apartment. 1300 euros + deposit.