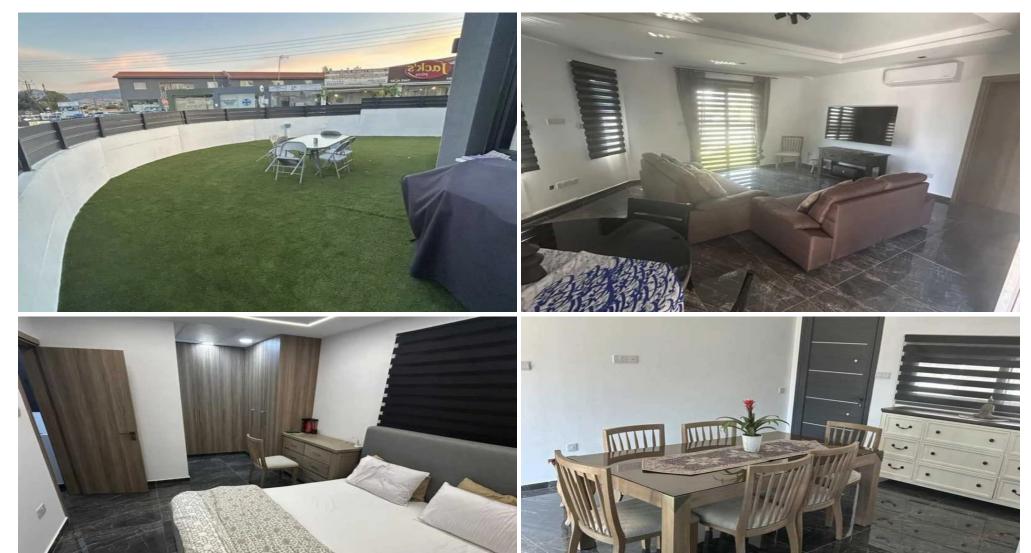

## 2 Bedroom House for Rent in Parekklisia, Limassol District

□ Maisonette for rent — Parekklisia, Limassol □ Price: €1,850/month Modern 2-bedroom maisonette in a quiet Parekklisia area — the perfect choice for family life close to the city and the sea. □ House area: 120 m² □ Plot: 250 m² □ 2 spacious bedrooms □ 3 bathrooms \* Air conditioning in all rooms □ Kitchen with appliances □ Parking (not covered) □ Pets allowed □ Energy efficiency: category A □ New house 2024 □ Location advantages: □ Quiet residential area, suitable for families □ Convenient access to the highway and all amenities □ Just a few minutes by car to the beach and shops Great option for a couple or small family looking for a s...