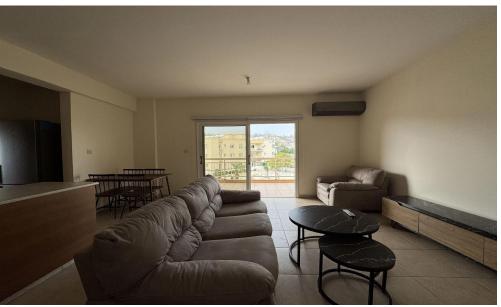

## 2 Bedroom Apartment for Rent in Oroklini, Larnaca District

Comfortable apartment in Oroklini, situated in a convenient area with shops, banks, and daily services nearby. Ideal for those seeking a peaceful area with quick access to both the city and the coast.

- -2 bedrooms
- -2 bathrooms
- -85 sqm
- -2 Floor
- -Fully furnished
- -Ready to move-in
- -7 minutes by car to the beach, 17 minutes to Larnaca Airport, and 17 minutes to the city center, with easy access to the highway.
- -Public buses 419 and 424/425 provide direct routes to and from Larnaca.