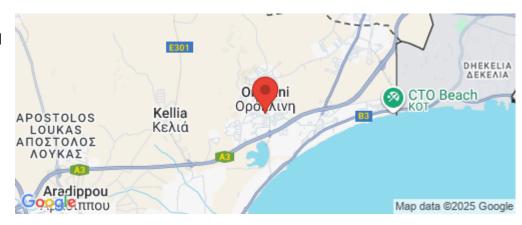

Location

• Balcony

Location: Oroklini

Region: Larnaca

Coordinates: **34.978613149717** / **33.655860428085** 

**Price: €1 000 + VAT** 

VAT for this property is €50 or €190. VAT usually is 19%. If it is your first purchase of property, you can have VAT reduced to 5% for the first 150sq.m. of the property.