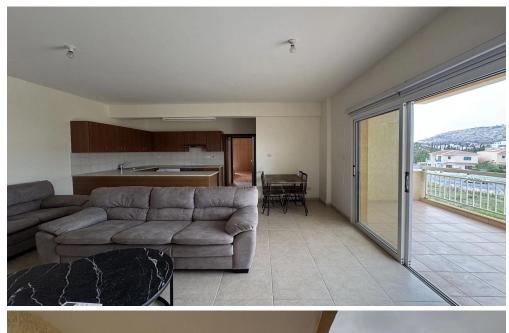

## 2 Bedroom Apartment for Rent in Oroklini, Larnaca District

Comfortable apartment in Oroklini, situated in a convenient area with shops, banks, and daily services nearby. Ideal for those seeking a peaceful area with quick access to both the city and the coast.

- -2 bedrooms
- -2 bathrooms
- -85 sqm
- -2 Floor
- -Fully furnished
- -Ready to move-in
- -7 minutes by car to the beach, 17 minutes to Larnaca Airport, and 17 minutes to the city center, with easy access to the highway.
- -Public buses 419 and 424/425 provide direct routes to and from Larnaca.