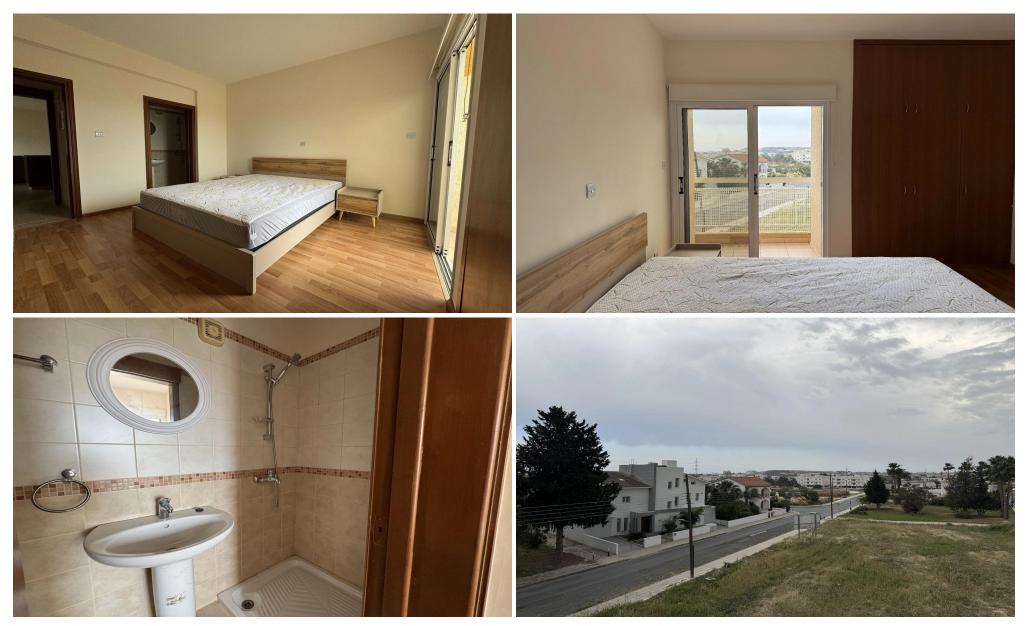

## 2 Bedroom Apartment for Rent in Oroklini, Larnaca District

Comfortable apartment in Oroklini, situated in a convenient area with shops, banks, and daily services nearby. Ideal for those seeking a peaceful area with quick access to both the city and the coast.

- -2 bedrooms
- -2 bathrooms
- -85 sqm
- -2 Floor
- -Fully furnished
- -Ready to move-in
- -7 minutes by car to the beach, 17 minutes to Larnaca Airport, and 17 minutes to the city center, with easy access to the highway.
- -Public buses 419 and 424/425 provide direct routes to and from Larnaca.

Location

• Balcony

Location: Oroklini

Region: Larnaca

Coordinates: **34.978613149717** / **33.655860428085** 

**Price: €1 000 + VAT** 

VAT for this property is €50 or €190. VAT usually is 19%. If it is your first purchase of property, you can have VAT reduced to 5% for the first 150sq.m. of the property.