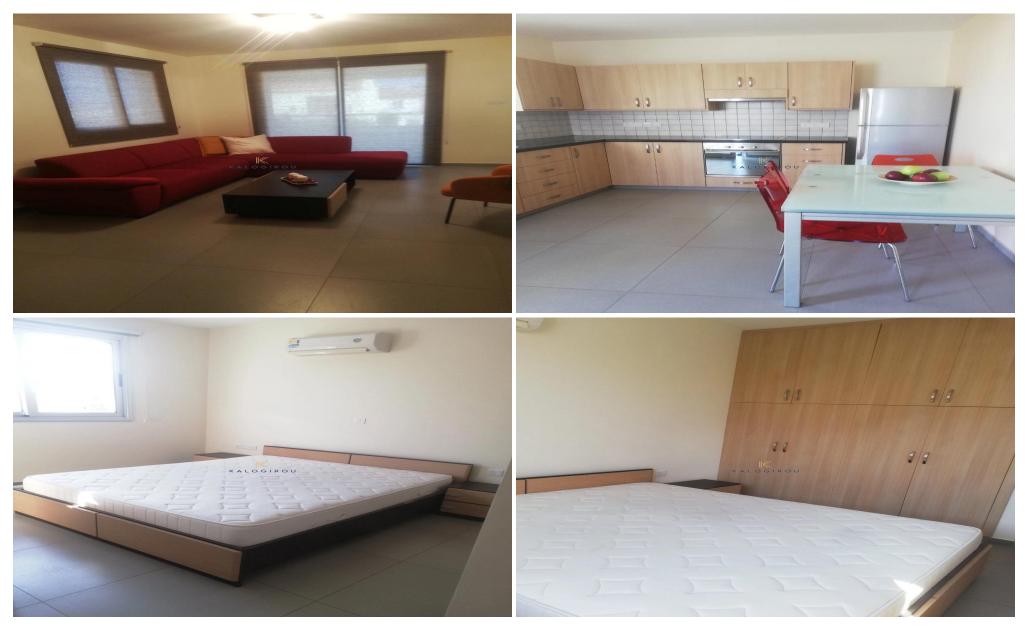

Apartment for Rent in Kokkines area, Larnaca Town. The property consists of 2 bedrooms, open kitchen, living room, 2 common bat...

| Property Info                 |                      | Plot / Area Info |              | Additional info  |                  |
|-------------------------------|----------------------|------------------|--------------|------------------|------------------|
| Covered Area Air Conditioning | 90<br>All rooms, Yes | Parking          | Covered, Yes | Reference Number | 51902            |
|                               |                      |                  |              | Property type    | <b>Apartment</b> |
|                               |                      |                  |              | Bathrooms        | 2                |