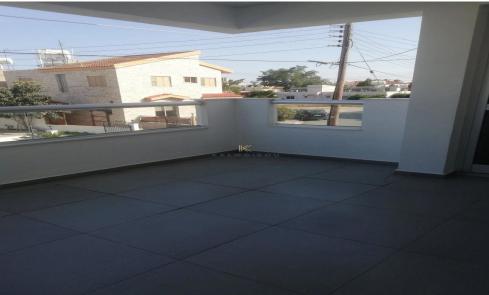

Apartment for Rent in Kokkines area, Larnaca Town. The property consists of 2 bedrooms, open kitchen, living room, 2 common bat...

| Property Info                 |                      | Plot / Area Info |              | Additional info  |                  |
|-------------------------------|----------------------|------------------|--------------|------------------|------------------|
| Covered Area Air Conditioning | 90<br>All rooms, Yes | Parking          | Covered, Yes | Reference Number | 51902            |
|                               |                      |                  |              | Property type    | <b>Apartment</b> |
|                               |                      |                  |              | Bathrooms        | 2                |