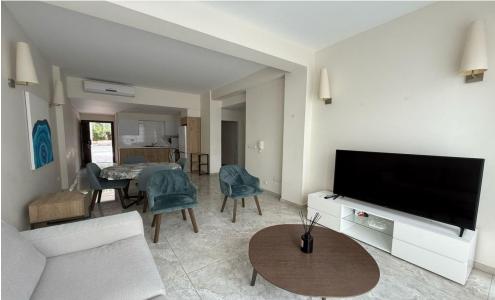

### 2 Bedroom Apartment for Rent in Mouttagiaka, Limassol District

RENT Limassol Moutagiaka in top locations Near Metro and LIDL 2 bedrooms Fully furnished Dishwasher Jacuzzi Price 2200 euros Reg:AM: 1256/AA258/E

Amenities