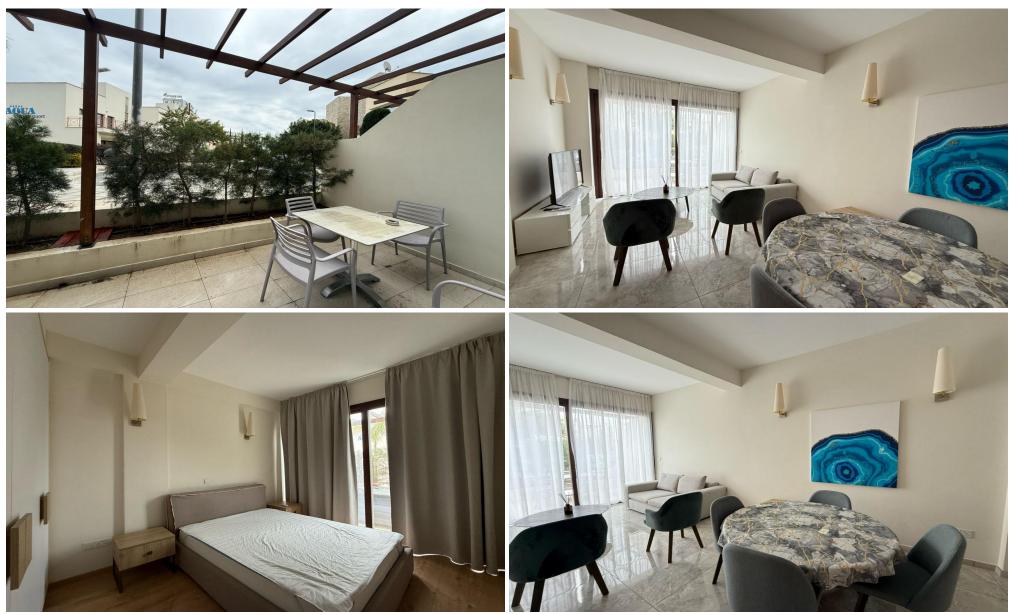

### 2 Bedroom Apartment for Rent in Mouttagiaka, Limassol District

RENT Limassol Moutagiaka in top locations Near Metro and LIDL 2 bedrooms Fully furnished Dishwasher Jacuzzi Price 2200 euros Reg:AM: 1256/AA258/E

Amenities