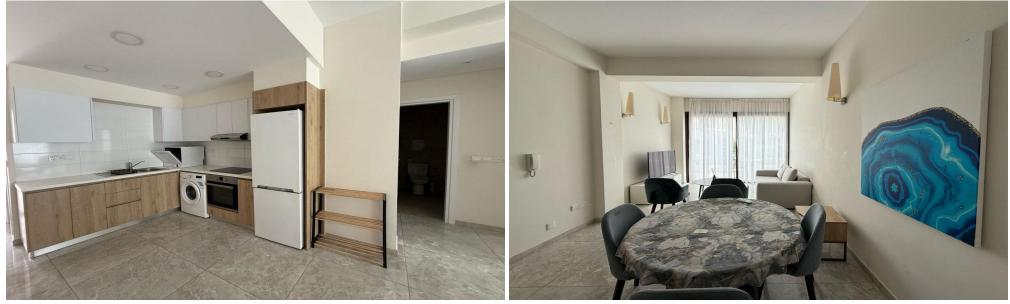

### 2 Bedroom Apartment for Rent in Mouttagiaka, Limassol District

RENT Limassol Moutagiaka in top locations Near Metro and LIDL 2 bedrooms Fully furnished Dishwasher Jacuzzi Price 2200 euros Reg:AM: 1256/AA258/E

Amenities