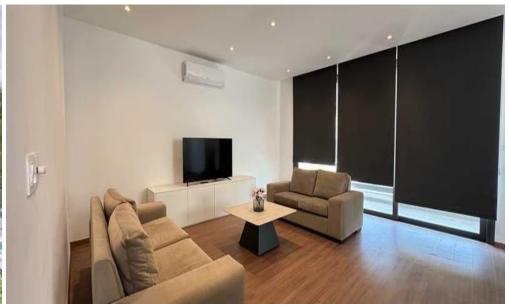

## 2 Bedroom Apartment for Rent in Germasogeia, Limassol District

□ Apartment for rent — Germasogeias Village, Limassol □ Price: €2,300/month Stylish 2-bedroom apartment in the residential area of Germasogeia Village, just 5 minutes from the beach and with convenient access to the city's main amenities — an ideal choice for professionals, couples, or small families. □ Internal area: 130 m² □ 2 bedrooms □ 2 bathrooms □ Fully furnished □ 1 parking space (uncovered) □ Kitchen with full appliances: Refrigerator, oven, hob, hood, microwave, dishwasher, and washing machine □ 2 LG 55-inch smart TVs (in the living room and bedroom) \* Air conditioners in all rooms □ Convenient location: — 1 minute from Germasogei...