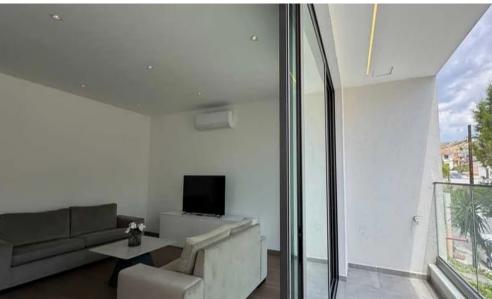

## 2 Bedroom Apartment for Rent in Germasogeia, Limassol District

□ Apartment for rent — Germasogeias Village, Limassol □ Price: €2,300/month Stylish 2-bedroom apartment in the residential area of Germasogeia Village, just 5 minutes from the beach and with convenient access to the city's main amenities — an ideal choice for professionals, couples, or small families. □ Internal area: 130 m² □ 2 bedrooms □ 2 bathrooms □ Fully furnished □ 1 parking space (uncovered) □ Kitchen with full appliances: Refrigerator, oven, hob, hood, microwave, dishwasher, and washing machine □ 2 LG 55-inch smart TVs (in the living room and bedroom) \* Air conditioners in all rooms □ Convenient location: — 1 minute from Germasogei...