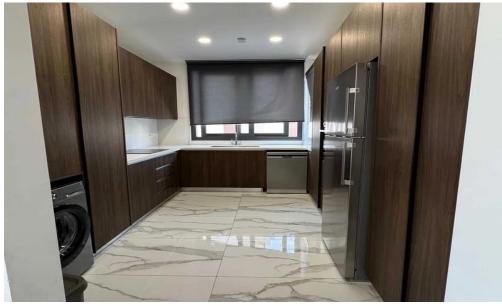

## 2 Bedroom Apartment for Rent in Germasogeia, Limassol District

□ Apartment for rent — Germasogeias Village, Limassol □ Price: €2,300/month Stylish 2-bedroom apartment in the residential area of Germasogeia Village, just 5 minutes from the beach and with convenient access to the city's main amenities — an ideal choice for professionals, couples, or small families. □ Internal area: 130 m² □ 2 bedrooms □ 2 bathrooms □ Fully furnished □ 1 parking space (uncovered) □ Kitchen with full appliances: Refrigerator, oven, hob, hood, microwave, dishwasher, and washing machine □ 2 LG 55-inch smart TVs (in the living room and bedroom) \* Air conditioners in all rooms □ Convenient location: — 1 minute from Germasogei...