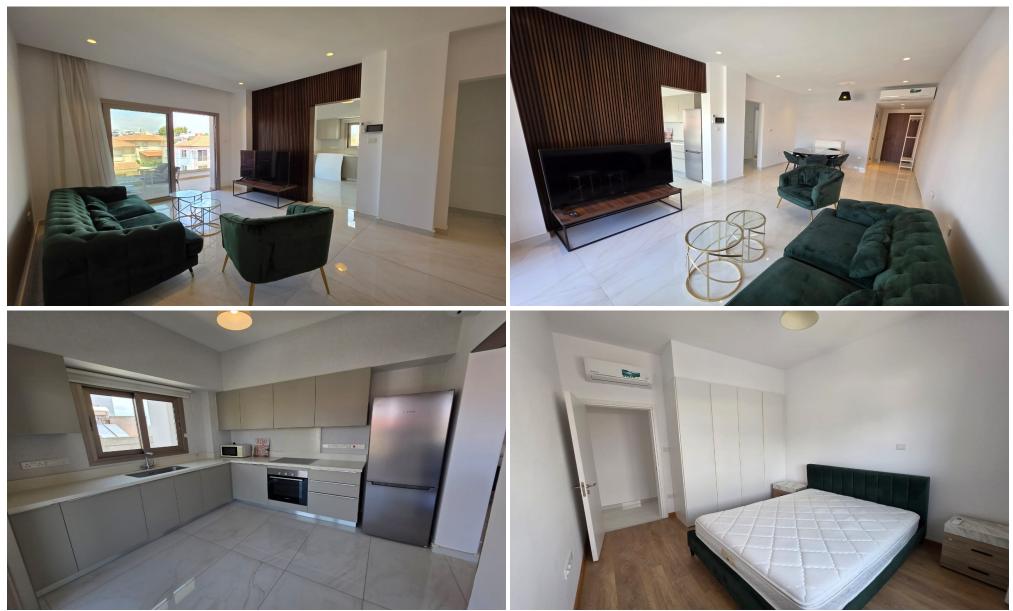

## 2 Bedroom Apartment for Rent in Germasogeia, Limassol District

Rent Germasogeia, Limassol. 2-bedroom apartment. Living area 85. Covered area 23. €2,350 per month. RN 483, LN 237/E

| Property Info | Plot / Area Info                       | Additional info |           |  |
|---------------|----------------------------------------|-----------------|-----------|--|
| Covered Area  | 85                                     | Property type   | Apartment |  |
| Amenities     | Location                               |                 |           |  |
|               | Location: Germasogeia Region: Limassol |                 |           |  |